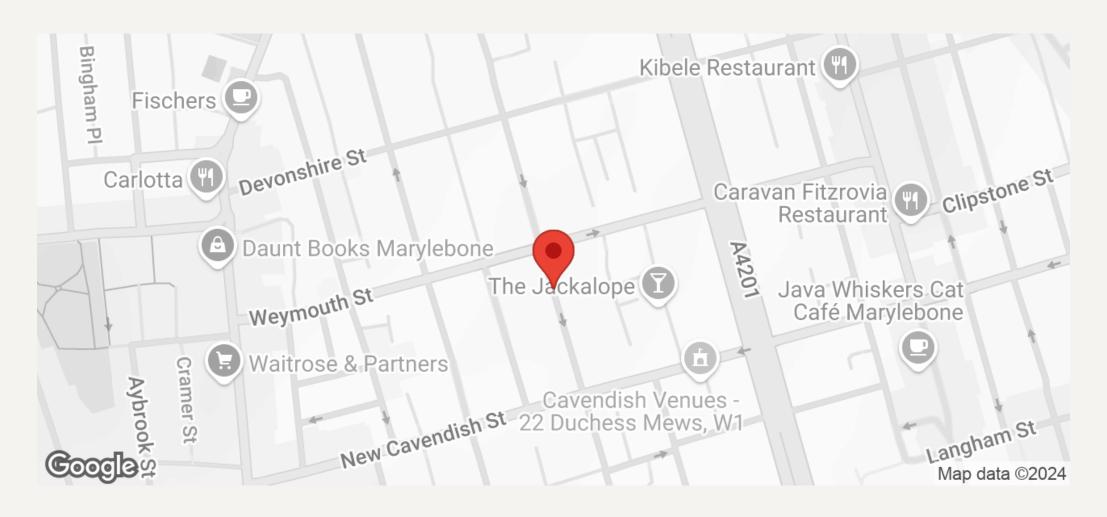

#### **DESCRIPTION**

The building is located in the heart of the medical district and is situated in the centre of Harley Street with Weymouth Street to the south and Devonshire Street to the north. The area benefits from excellent amenities and is a short walk away from Oxford Street, Bond Street and Regent Street. Whilst Marylebone is in a prime location, it's able to take advantage of some of London's finest parks with Regent's Park and Hyde Park, nearby.