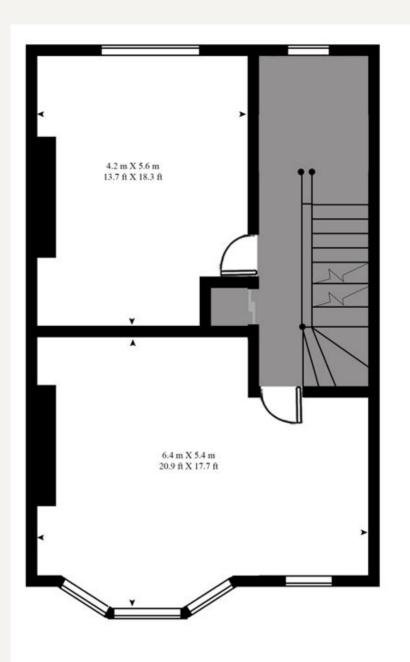

#### **AMENITIES**

First Floor
In the heart of the medical district
2 Rooms
EPC: D

### FIRST FLOOR

GROSS AREA: 49.4 SQ.M - 531 SQ FT NET AREA: 44.2 SQ.M - 475 SQ FT