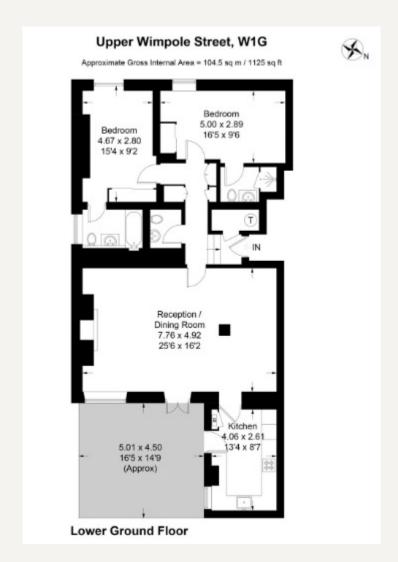

### **DESCRIPTION**

The accommodation comprises of two double bedrooms, two bathrooms, a separate cloakroom, kitchen and spacious sitting room with wooden floors throughout.

It benefits from high ceilings and it's own patio garden.