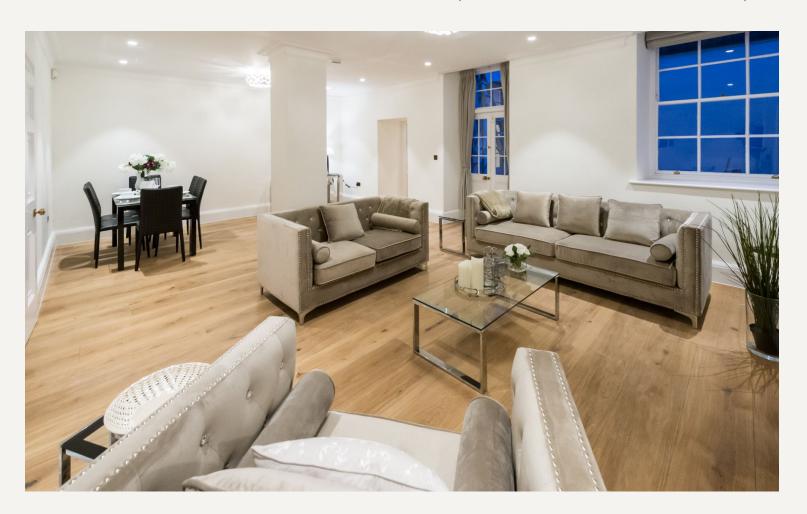

### **DESCRIPTION**

The accommodation comprises of two double bedrooms, two bathrooms, a separate cloakroom, kitchen and spacious sitting room with wooden floors throughout.

It benefits from high ceilings and it's own patio garden.

#### **AMENITIES**

Wood Floors

Spacious

Energy Performance D

Outside Space