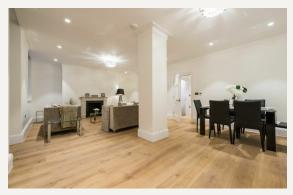

### **DESCRIPTION**

The accommodation comprises of two double bedrooms, two bathrooms, a separate cloakroom, kitchen and spacious sitting room with wooden floors throughout.

It benefits from high ceilings and it's own patio garden.

#### **AMENITIES**

Wood Floors

Spacious

Energy Performance D

Outside Space