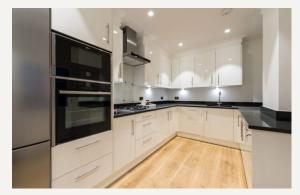

### **DESCRIPTION**

The accommodation comprises of two double bedrooms, two bathrooms, a separate cloakroom, kitchen and spacious sitting room with wooden floors throughout.

It benefits from high ceilings and it's own patio garden.