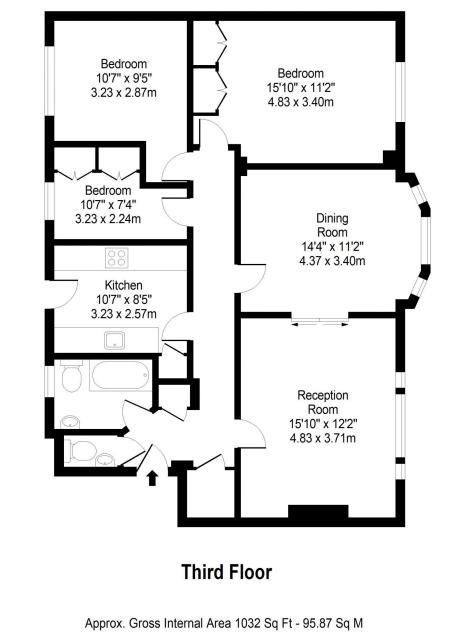

#### DESCRIPTION

Accommodation comprises of Entrance Hall, Double Reception Room, Three bedrooms, Kitchen, Bathroom and Separate cloakroom. The property is located on the third floor.

### NEW CAVENDISH COURT

For Illustrative Purposes Only - Not To Scale