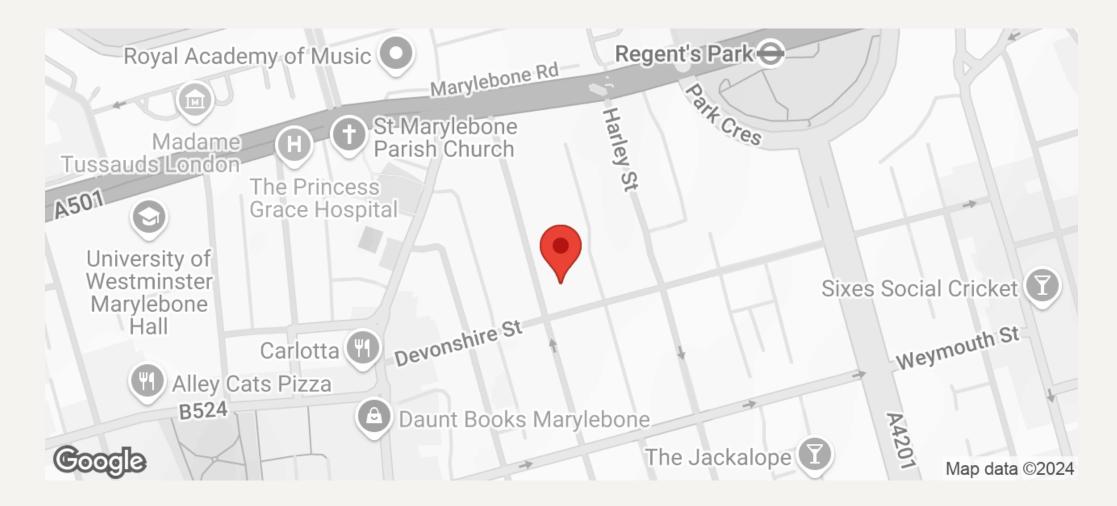

## DEVONSHIRE PLACE, MARYLEBONE VILLAGE, LONDON, W1

### DESCRIPTION

The accommodation consists of two double bedrooms, bathroom, separate cloakroom, reception room and kitchen.

The open spaces of Regents Park are close by as is Bond Street Underground Station.