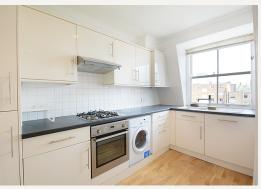

### DESCRIPTION

The accommodation consists of two double bedrooms, bathroom, separate cloakroom, reception room and kitchen.

The open spaces of Regents Park are close by as is Bond Street Underground Station.