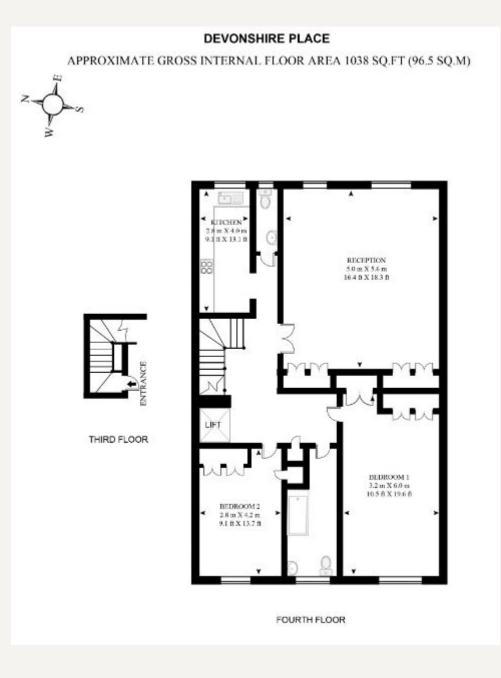

### DESCRIPTION

The accommodation consists of two double bedrooms, bathroom, separate cloakroom, reception room and kitchen.

The open spaces of Regents Park are close by as is Bond Street Underground Station.