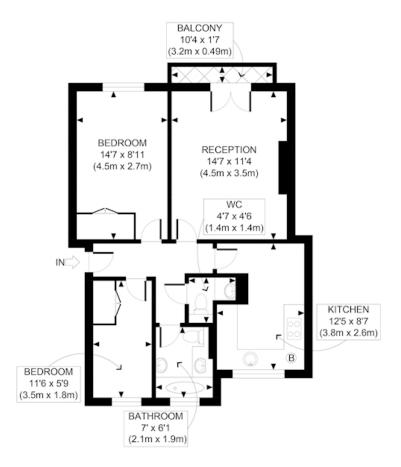

#### **AMENITIES**

Two bedrooms

1 Bathroom

UNFURNISHED Two Bedroom Flat

Caretaker Block

Passenger Lift

Energy Performance C

FIRST FLOOR GROSS INTERNAL FLOOR AREA 599 SQ FT

### APPROX. GROSS INTERNAL FLOOR AREA 599 SQ FT / 56~SQM

Copyright photoplan 👪

Disclaimer: Floor plan measurements are approximate and are for illustrative purposes only.

While we do not doubt the floor plan accuracy and completeness, you or your advisors should conduct a careful, independent investigation of the property in respect of monetary valuation