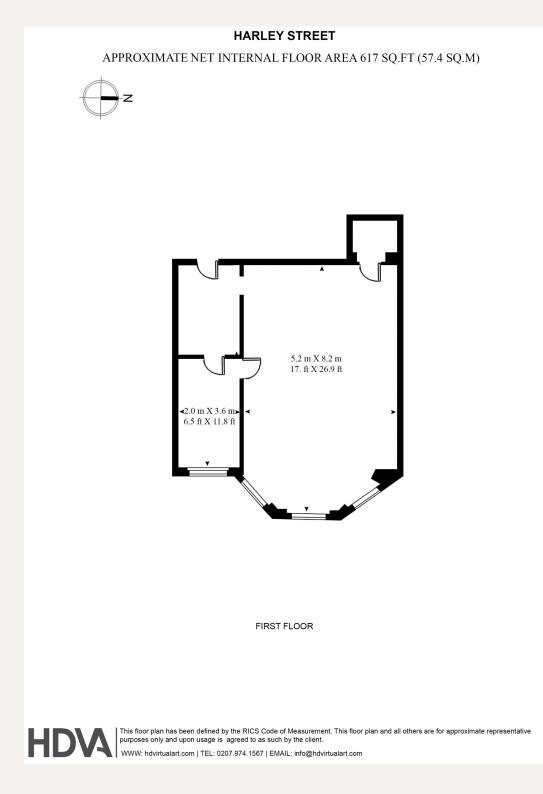

S RATES Approx £35,402.50 per annum

> 33 New Cavendish Street London, W1G 9TS 020 7486 4111 jeremyjames@jeremy-james.co.uk

## JEREMY JAMES

## HARLEY STREET, HARLEY STREET MEDICAL DISTRICT, LONDON WI





#### DESCRIPTION

Local transport links include underground stations; Oxford Circus, Bond Street, Baker Street and Regents Park. Mainline stations nearby include Marylebone and Paddington as well as King Cross and St Pancras, allowing easy access to Heathrow airport. Parking is available on the street or alternatively there is an NCP car park moments away.

Other floors available on request.

#### AMENITIES

Passenger lift In the heart of the medical district Communal Waiting Room Reception Service

> 33 New Cavendish Street London, W1G 9TS 020 7486 4111 jeremyjames@jeremy-james.co.uk



# JEREMY JAMES

## HARLEY STREET, HARLEY STREET MEDICAL DISTRICT, LONDON WI



All negotiations are subject to contract. The Agents are not authorised to make or accept any contractual offer unless prior written notification to the contrary has been given on behalf of the client. In no other case whatsoever are the Agents (or any employee or sub-agent) authorised to make or give any representation or warranty on behalf of any party, and whilst information and particulars are given in all good faith intending purchasers and lessees must satisfy themselves independently as to the accuracy of all matters upon which then intend to rely. Measurements or distances referred to are approximately only. We have not carried out a survey or tested the services, appliances or specific fittings.

33 N