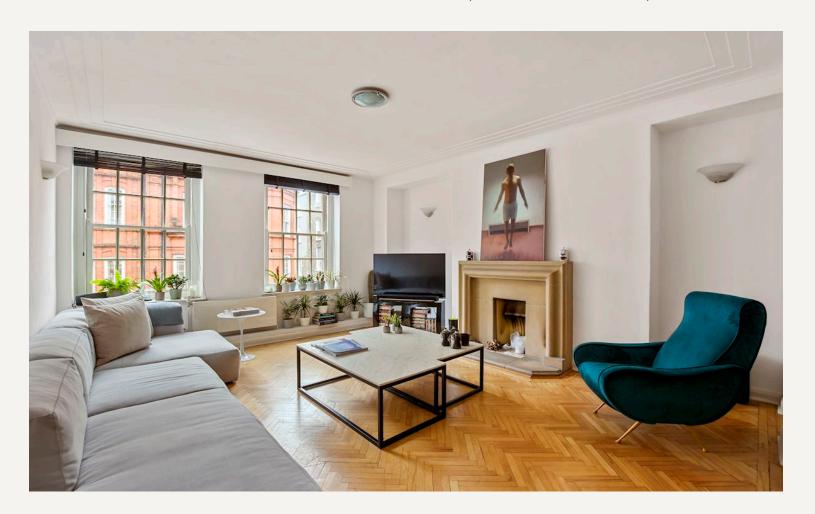

#### **DESCRIPTION**

The accommodation offers two double bedrooms with plenty of storage, a lounge with separate dining area, a contemporary bathroom, separate fully fitted kitchen. The flat is on the third floor with lift.

#### **AMENITIES**

Two large double bedrooms

One Bathroom

Passenger Lift

Wooden Floors throughout

EPC: C

Unfurnished