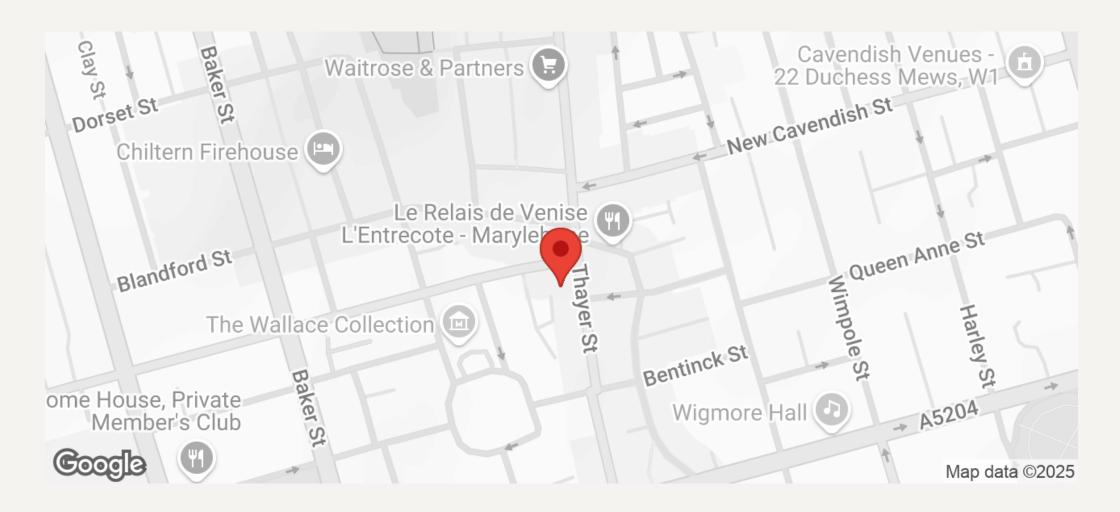

# HERON PLACE, GEORGE STREET, MARYLEBONE VILLAGE, LONDON WI

**PRICE** 

£1,575,000

**TENURE** 

Leasehold

LOCAL AUTHORITY

City of Westminster