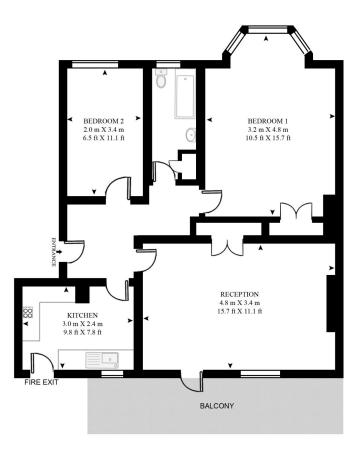

**PRICE** 

£595 per week

**FURNISHINGS** 

Unfurnished

**DEPOSIT** 

£2,975

**LOCAL AUTHORITY** 

City of Westminster

**COUNCIL TAX BAND** 

G



### **JEREMY JAMES**

### WIMPOLE STREET, MARYLEBONE VILLAGE. LONDON WIG









#### **DESCRIPTION**

This superb two bedroom flat, located on Wimpole Street in Marylebone, boasts modern and bright interiors, has wooden floors to reception and a private balcony. The accommodation comprises of a good size reception room, separate fully fitted kitchen, master bedroom with fitted wardrobes, further bedroom and bathroom with rain shower over bath.

#### **AMENITIES**

Two bedrooms

Newly decorated

Wooden floors to reception

Balcony

Porter

EPC: D

#### **WIMPOLE STREET**

### APPROXIMATE GROSS INTERNAL FLOOR AREA 618 SQ.FT (57.5 SQ.M)





FIRST FLOOR



### **JEREMY JAMES**

### WIMPOLE STREET, MARYLEBONE VILLAGE. LONDON WIG