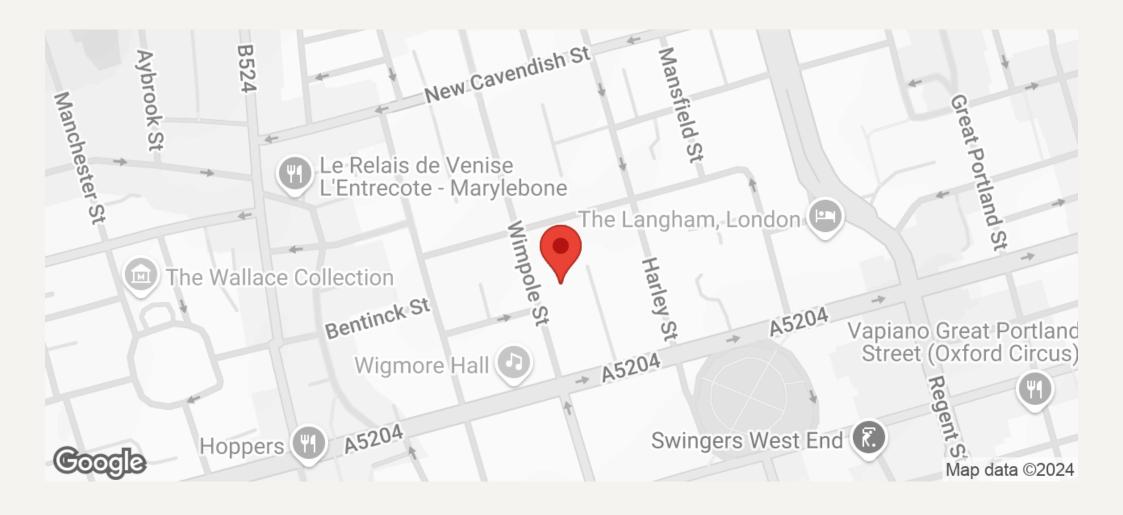

UTHORITY** 

City of Westminster

**COUNCIL TAX BAND** 

G



### **JEREMY JAMES**

### WIMPOLE STREET, MARYLEBONE VILLAGE. LONDON WIG









#### **DESCRIPTION**

This superb two bedroom flat, located on Wimpole Street in Marylebone, boasts modern and bright interiors, has wooden floors to reception and a private balcony. The accommodation comprises of a good size reception room, separate fully fitted kitchen, master bedroom with fitted wardrobes, further bedroom and bathroom with rain shower over bath.

#### **AMENITIES**

Two bedrooms

Newly decorated

Wooden floors to reception

Balcony

Porter

EPC: D

#### **WIMPOLE STREET**

### APPROXIMATE GROSS INTERNAL FLOOR AREA 618 SQ.FT (57.5 SQ.M)





FIRST FLOOR



### **JEREMY JAMES**

### WIMPOLE STREET, MARYLEBONE VILLAGE. LONDON WIG