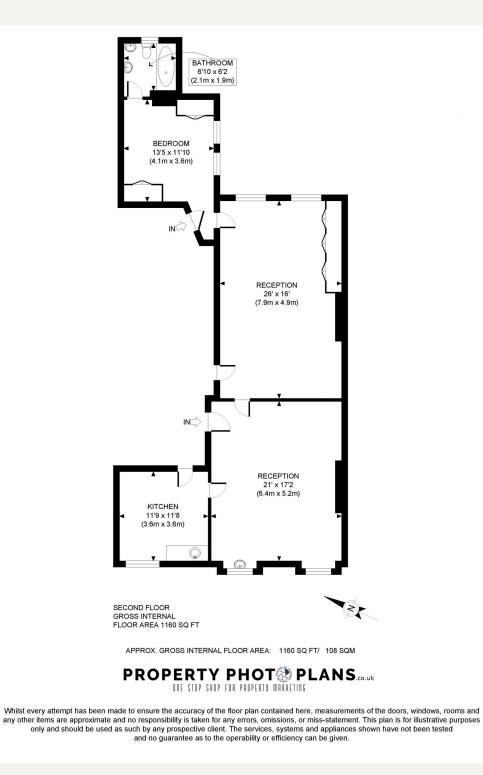

#### DESCRIPTION

This two-bedroom apartment is situated on the second floor located in the heart of Marylebone Village. This unique apartment benefits from a live and practice medical license and has access to a communal waiting room on the ground floor. The common parts including the lift have recently been refurbished.

#### AMENITIES

Second Floor Porter Reside and Practice Lift