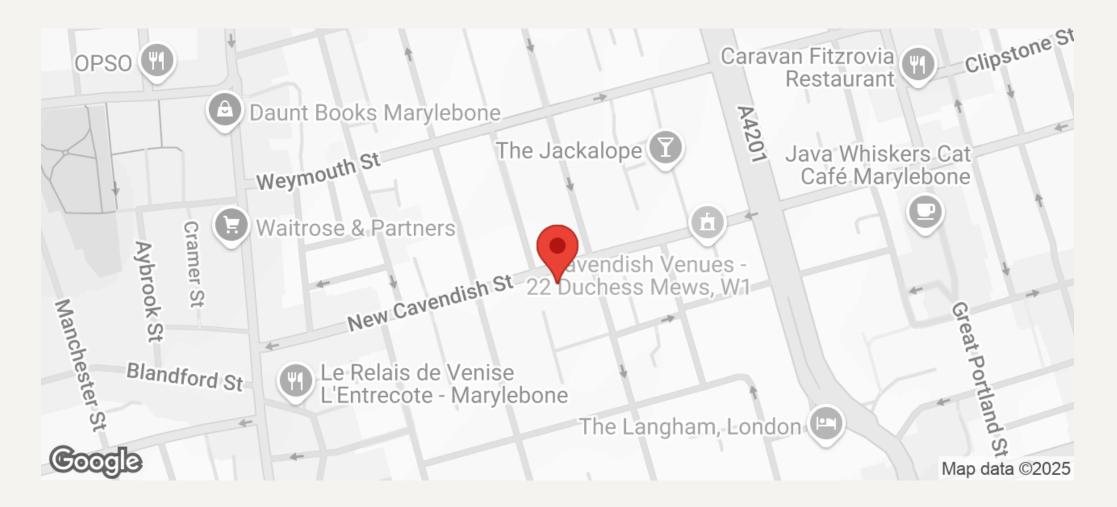

The house is located moments from Marylebone High Street moments away from Bond Street and Oxford Circus underground stations together with access to the A40/M40 are within close proximity. The open spaces of Regents Park are also nearby.