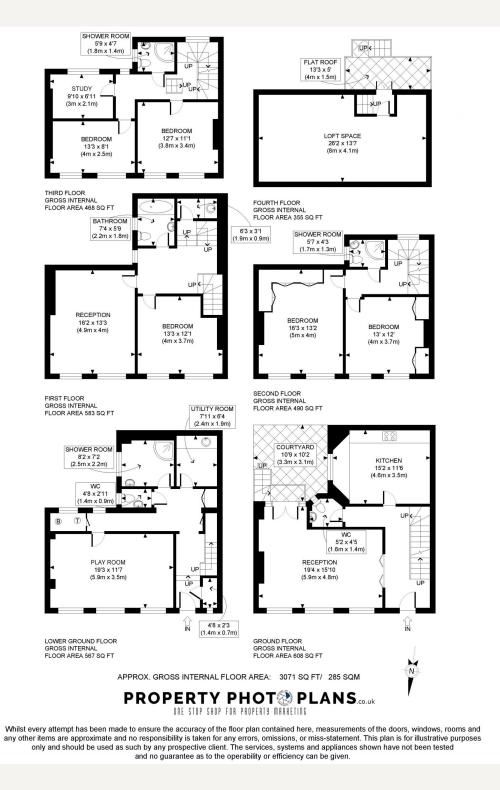

### DESCRIPTION

comprises of a living room featuring a fireplace, kitchen, cloakroom and balcony with small courtyard. The first floor provides a further reception room, bedroom and bathroom. The second floor two further bedrooms with building in wardrobes and bathroom with the third floor providing three further bedrooms. The lower ground floor boasts a play room, bathroom and a utility room.

#### AMENITIES

Five bedrooms Three Reception Rooms Centrally located In the heart of Marylebone EPC: D

> 33 New Cavendish Street London, W1G 9TS 020 7486 4111 jeremyjames@jeremy-james.co.uk