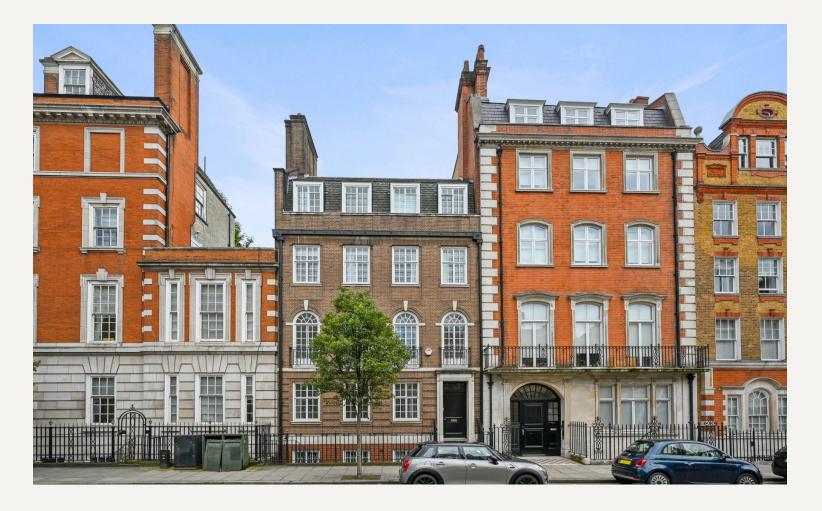

## NEW CAVENDISH STREET, MARYLEBONE VILLAGE, LONDON, WI

### DESCRIPTION

comprises of a living room featuring a fireplace, kitchen, cloakroom and balcony with small courtyard. The first floor provides a further reception room, bedroom and bathroom. The second floor two further bedrooms with building in wardrobes and bathroom with the third floor providing three further bedrooms. The lower ground floor boasts a play room, bathroom and a utility room.

The house is located moments from Marylebone High Street moments away from Bond Street and Oxford Circus underground stations together with access to the A40/M40 are within close proximity. The open spaces of Regents Park are also nearby.

#### AMENITIES

Five bedrooms Three Reception Rooms Centrally located In the heart of Marylebone EPC: D

> 33 New Cavendish Street London, W1G 9TS 020 7486 4111 jeremyjames@jeremy-james.co.uk