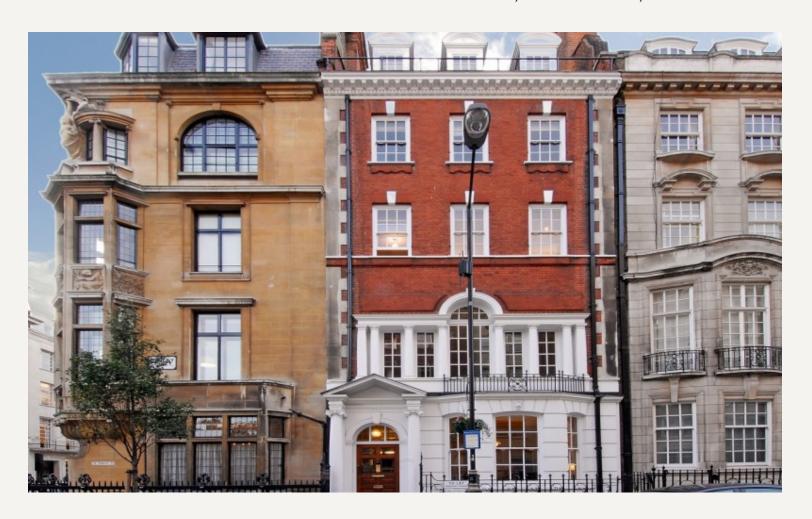

### **DESCRIPTION**

The building is located on the west side of Harley Street, close to the junction with Queen Anne Street and in the heart of the Medical District.

Comprising one large open plan laboratory space, kitchen area and wc, of apporoximately 817 sq.ft. The suite requires modernising.