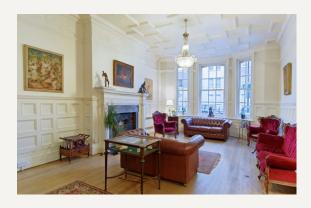

### **DESCRIPTION**

The building is located on the west side of Harley Street, close to the junction with Queen Anne Street and in the heart of the Medical District.

Comprising one large open plan laboratory space, kitchen area and wc, of apporoximately 817 sq.ft. The suite requires modernising.

#### **AMENITIES**

Communal ground floor waiting room.

Large open plan space, suitable for partitioning.