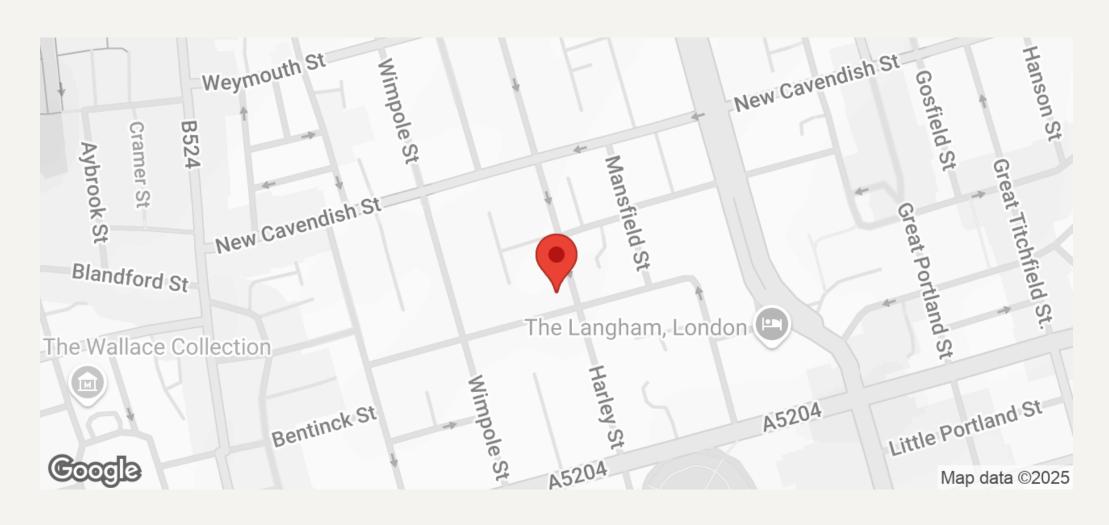

### **DESCRIPTION**

The building is located on the west side of Harley Street, close to the junction with Queen Anne Street and in the heart of the Medical District.

Comprising one large open plan laboratory space, kitchen area and wc, of apporoximately 817 sq.ft. The suite requires modernising.