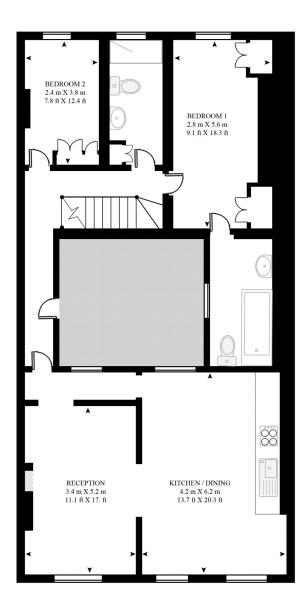

#### **DESCRIPTION**

The accommodation comprises of two double bedrooms, a high quality en suite bathroom, a shower room and large kitchen/dining room leading onto the living room.

#### **HARLEY STREET**

APPROXIMATE GROSS INTERNAL FLOOR AREA 1152 SQ.FT (107.1 SQ.M)