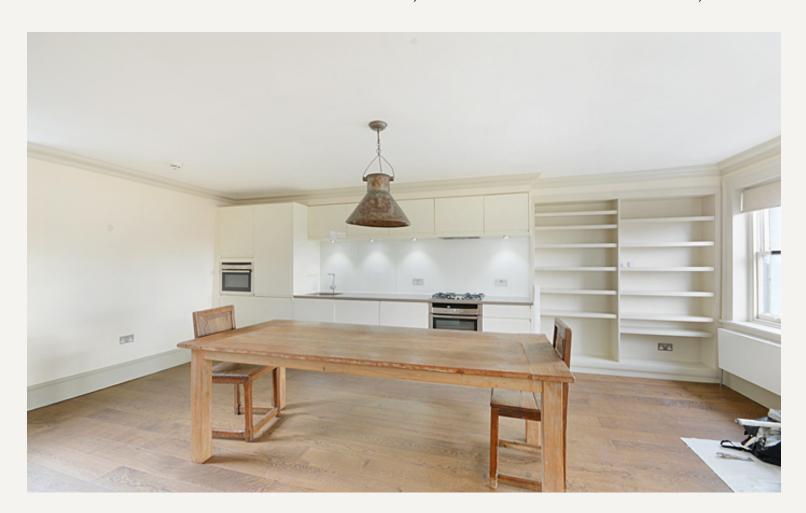

#### **DESCRIPTION**

The accommodation comprises of two double bedrooms, a high quality en suite bathroom, a shower room and large kitchen/dining room leading onto the living room.

#### **AMENITIES**

Two Bedrooms

One Bathroom

Recently Refurbished

Wood Flooring

Spacious