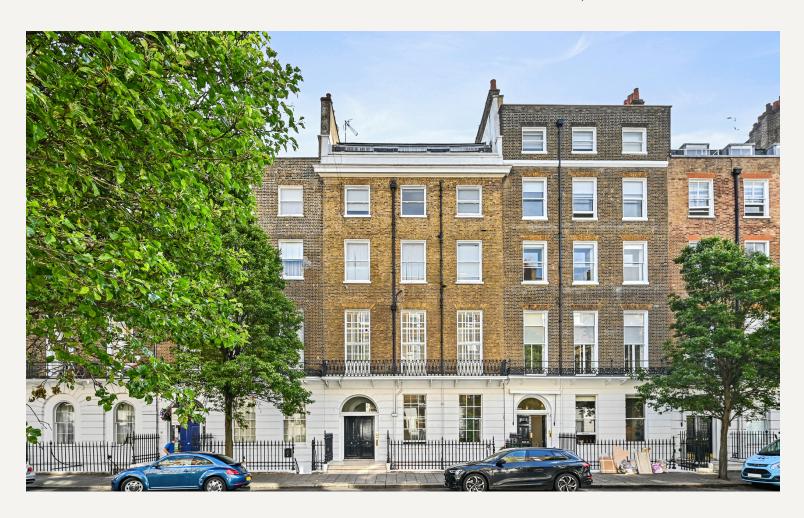

# JEREMY JAMES DEVONSHIRE PLACE, LONDON WI

**RENT** 

£60,000 per annum

**SERVICE CHARGE** 

Approx £5,000 per annum

**LOCAL AUTHORITY** 

City of Westminster

**BUSINESS RATES** 

#### **DESCRIPTION**

This attractive building is conveniently located in the heart of the medical district. Local transport links include underground stations; Oxford Circus, Bond Street, Baker Street and Regents Park. The building is a few moments walk away from Marylebone High Street with it's enviable array of restaurants, shops and amenities.