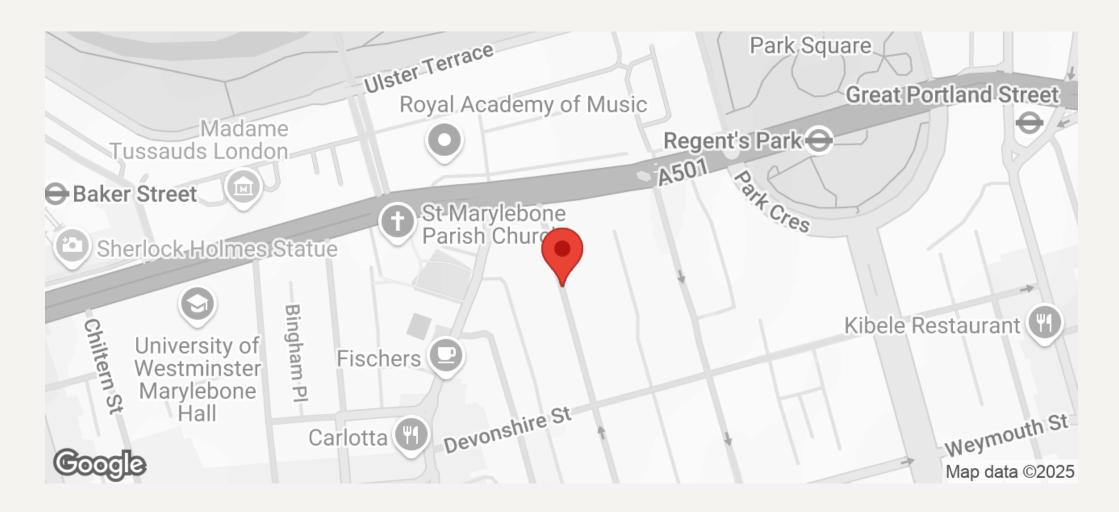

#### **DESCRIPTION**

This attractive building is conveniently located in the heart of the medical district. Local transport links include underground stations; Oxford Circus, Bond Street, Baker Street and Regents Park. The building is a few moments walk away from Marylebone High Street with it's enviable array of restaurants, shops and amenities.