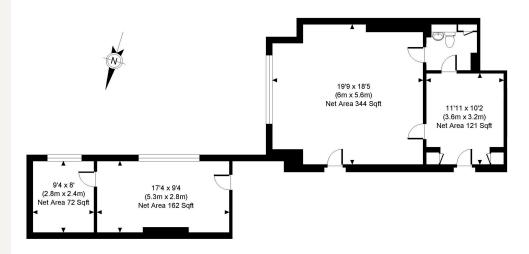

#### **AMENITIES**

2/3 Consulting Rooms

Ground Floor

EPC: E

In the heart of the medical district

Communal Waiting Room

GROUND FLOOR GROSS INTERNAL FLOOR AREA 798 SQ FT NET AREA 699 SQ FT

> APPROX. NET FLOOR AREA: 699 SQ FT/ 65 SQM APPROX. GROSS INTERNAL FLOOR AREA: 798 SQ FT/ 74 SQM

### PROPERTY PHOT PLANS COUK

ONE STOP SHOP FOR PROPERTY MARKETING

This plan is for illustrative purposes only and should be used as such by any prospective client.

Whilst every attempt has been made to ensure the accuracy of the Floor Plan contained here, measurements of the doors, windows, rooms and any other items are approximate and no responsibility is taken for any errors, omissions, or misstatement.

The services, systems and appliances shown have not been tested and no guarantee as to the operability or efficiency can be given.