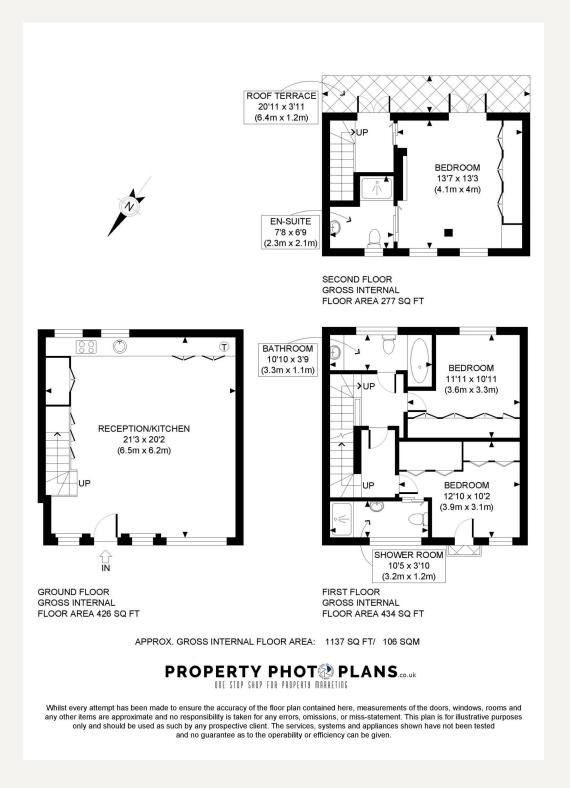

## DESCRIPTION

The accommodation comprises of master bedroom with en-suite shower room with doors opening onto the south facing roof terrace, second double bedroom with en-suite shower room and a third bedroom and bathroom. The living room and kitchen are open plan.