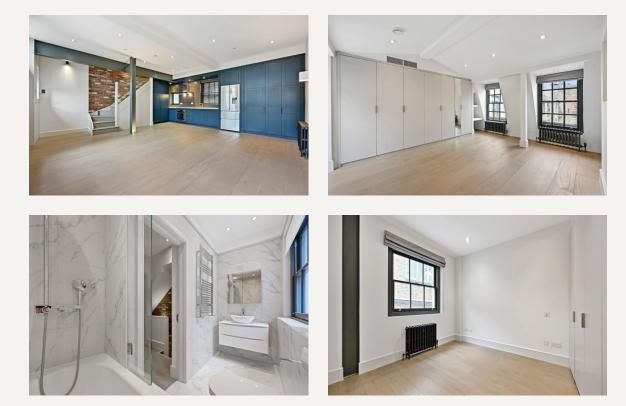

## DESCRIPTION

The accommodation comprises of master bedroom with en-suite shower room with doors opening onto the south facing roof terrace, second double bedroom with en-suite shower room and a third bedroom and bathroom. The living room and kitchen are open plan.

The house features wood floors, high ceilings and original steel beams.