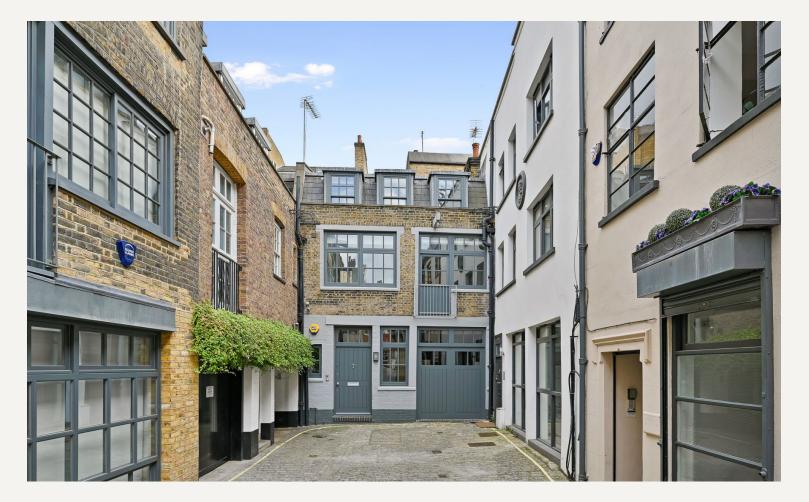

## DESCRIPTION

The accommodation comprises of master bedroom with en-suite shower room with doors opening onto the south facing roof terrace, second double bedroom with en-suite shower room and a third bedroom and bathroom. The living room and kitchen are open plan.

The house features wood floors, high ceilings and original steel beams.

## AMENITIES

Newly Refurbished to a High Standard Wood Floors Mews EPC: D Westminster Council: Band G

> 33 New Cavendish Street London, W1G 9TS 020 7486 4111 jeremyjames@jeremy-james.co.uk