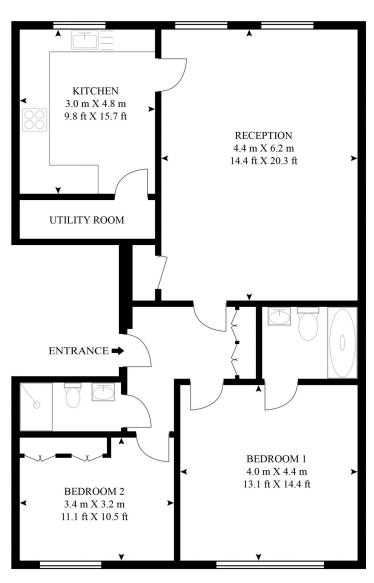

#### HARLEY STREET

APPROXIMATE GROSS INTERNAL FLOOR AREA 914 SQ.FT (85 SQ.M)

#### THIRD FLOOR