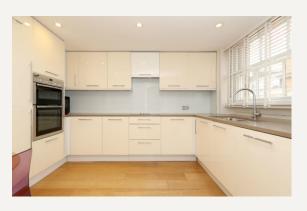

#### **DESCRIPTION**

Accommodation comprises of two bedrooms, a shower room and a bathroom, large reception room that leads through to a separate fully fitted kitchen.

The flat features wood flooring throughout.