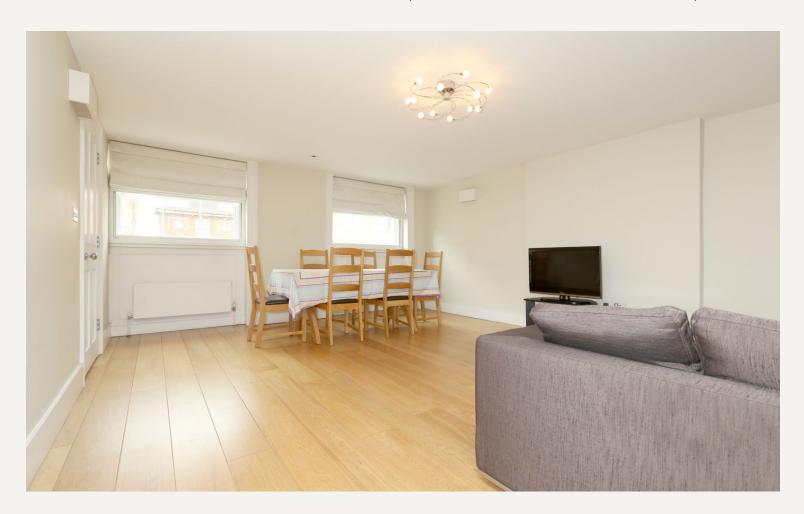

#### **DESCRIPTION**

Accommodation comprises of two bedrooms, a shower room and a bathroom, large reception room that leads through to a separate fully fitted kitchen.

The flat features wood flooring throughout.

#### **AMENITIES**

Two double bedrooms
Wood Floors

Energy Rating B