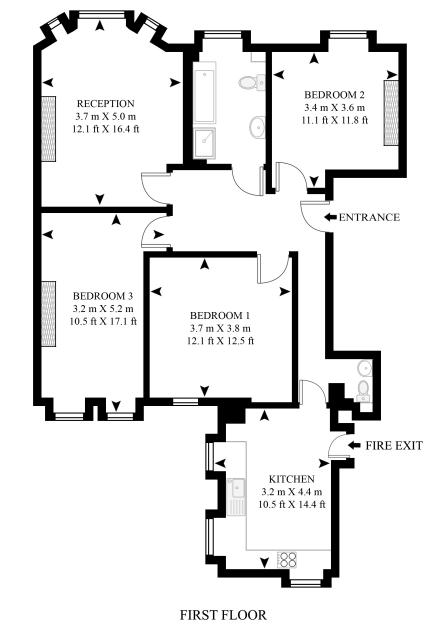

#### DESCRIPTION

The apartment comprises of three bedrooms, reception room, kitchen, separate WC and bathroom. The building is situated a stone's throw away from Marylebone High Street with its popular restaurants, cafes and exclusive boutiques. Bond Street and Baker Street underground stations are within close proximity with the green open spaces of Regents Park also nearby.

AMENITIES 3 Bedrooms 1 Bathroom Furnished First Floor Lift Moments from Marylebone High Street EPC: D

> 33 New Cavendish Street London, W1G 9TS 020 7486 4111 jeremyjames@jeremy-james.co.uk

#### DEVONSHIRE STREET

APPROXIMATE GROSS INTERNAL FLOOR AREA 920 SQ.FT (85 SQ.M)

HDVA

This floor plan has been defined by the RICS Code of Measurement. This floor plan and all others are for approximate representative purposes only and upon usage is agreed to as such by the client.