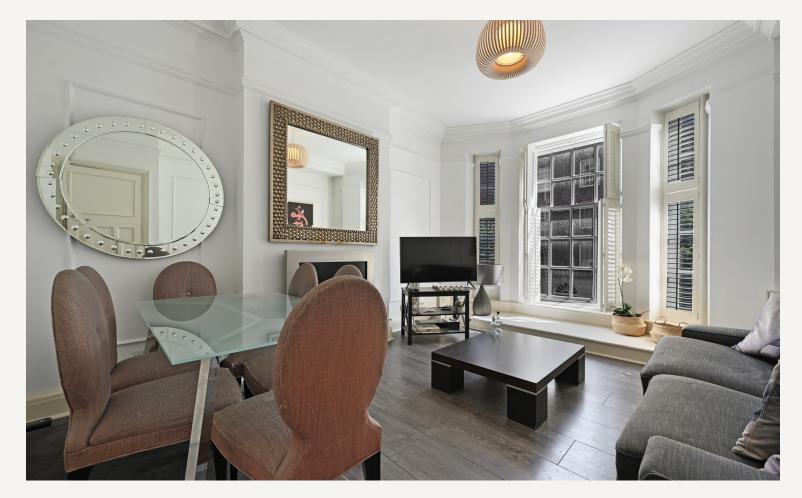

#### DESCRIPTION

The apartment comprises of three bedrooms, reception room, kitchen, separate WC and bathroom. The building is situated a stone's throw away from Marylebone High Street with its popular restaurants, cafes and exclusive boutiques. Bond Street and Baker Street underground stations are within close proximity with the green open spaces of Regents Park also nearby.

AMENITIES 3 Bedrooms 1 Bathroom Furnished First Floor Lift Moments from Marylebone High Street EPC: D

> 33 New Cavendish Street London, W1G 9TS 020 7486 4111 jeremyjames@jeremy-james.co.uk