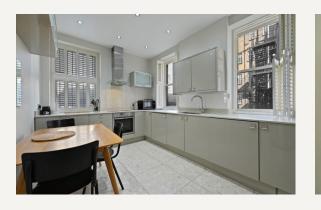

#### DESCRIPTION

The apartment comprises of three bedrooms, reception room, kitchen, separate WC and bathroom. The building is situated a stone's throw away from Marylebone High Street with its popular restaurants, cafes and exclusive boutiques. Bond Street and Baker Street underground stations are within close proximity with the green open spaces of Regents Park also nearby.