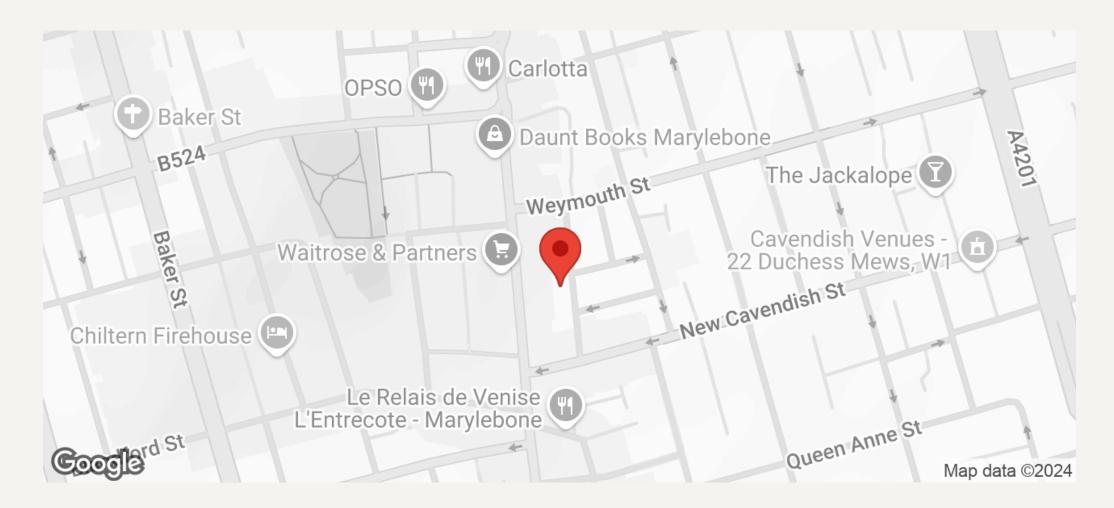

### DESCRIPTION

The building is located on the west side of Marylebone Street close to the junction with Weymouth Street. The building benefits from a communal garden. Bond Street and Baker Street underground stations together with the shopping facilities of Marylebone High Street are within close proximity. The open spaces of Regents Park are also nearby.