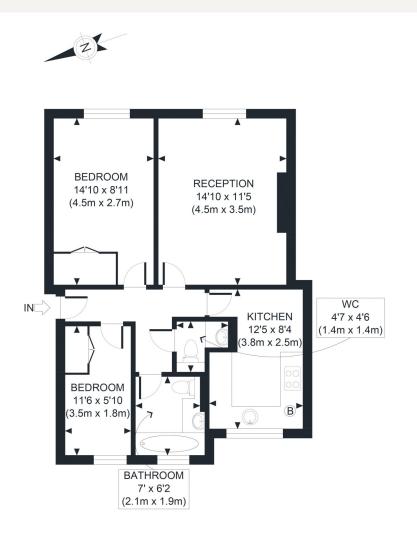

#### AMENITIES

Passenger Lift Share of Freehold Access to communal gardens Caretaker 2 bedrooms

> 33 New Cavendish Street London, W1G 9TS 020 7486 4111 jeremyjames@jeremy-james.co.uk

FOURTH FLOOR GROSS INTERNAL FLOOR AREA 609 SQ FT

#### APPROX. GROSS INTERNAL FLOOR AREA 609 SQ FT / 57 SQM

Disclaimer: Floor plan measurements are approximate and are for illustrative purposes only. While we do not doubt the floor plan accuracy and completeness, you or your advisors should conduct a careful, independent investigation of the property in respect of monetary valuation

Copyright photoplan360