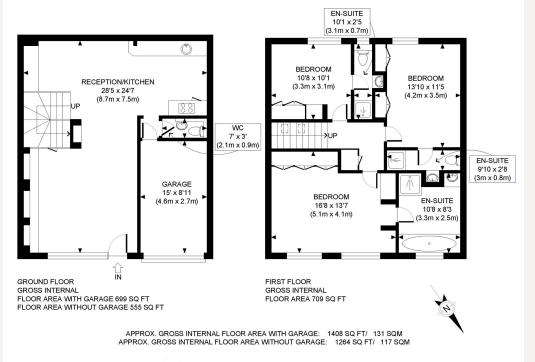

#### **DESCRIPTION**

This three-bedroom mews house features a spacious living room, a fully fitted kitchen/breakfast room, a garage, and a cloakroom. All bedrooms come with en-suite shower/bathrooms and built in wardrobes.

# PROPERTY PHOTO PLANS.co.uk

Whilst every attempt has been made to ensure the accuracy of the floor plan contained here, measurements of the doors, windows, rooms and any other items are approximate and no responsibility is taken for any errors, omissions, or miss-statement. This plan is for illustrative purposes only and should be used as such by any prospective client. The services, systems and appliances shown have not been tested and no guarantee as to the operability or efficiency can be given.