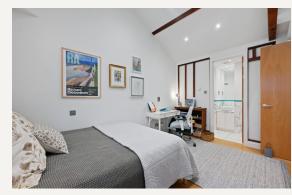

#### **DESCRIPTION**

This three-bedroom mews house features a spacious living room, a fully fitted kitchen/breakfast room, a garage, and a cloakroom. All bedrooms come with en-suite shower/bathrooms and built in wardrobes.

#### **AMENITIES**

Unfurnished

Cobbled Mews

Three Bedrooms

Two Bathrooms

Wood flooring throughout

Located in the heart of the Marylebone Village

Garage