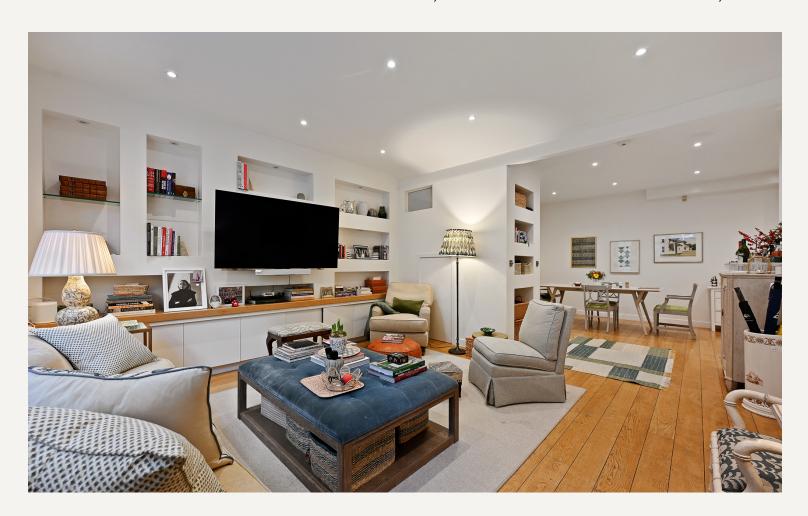

#### **DESCRIPTION**

This three-bedroom mews house features a spacious living room, a fully fitted kitchen/breakfast room, a garage, and a cloakroom. All bedrooms come with en-suite shower/bathrooms and built in wardrobes.

#### **AMENITIES**

Unfurnished

Cobbled Mews

Three Bedrooms

Two Bathrooms

Wood flooring throughout

Located in the heart of the Marylebone Village

Garage