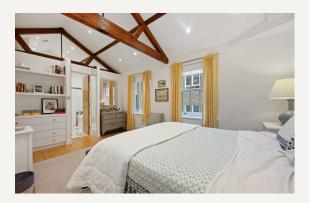

#### **DESCRIPTION**

This three-bedroom mews house features a spacious living room, a fully fitted kitchen/breakfast room, a garage, and a cloakroom. All bedrooms come with en-suite shower/bathrooms and built in wardrobes.

#### **AMENITIES**

Unfurnished

Cobbled Mews

Three Bedrooms

Two Bathrooms

Wood flooring throughout

Located in the heart of the Marylebone Village

Garage