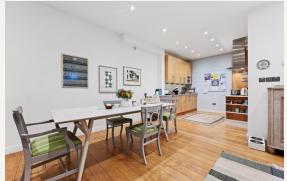

#### **DESCRIPTION**

This three-bedroom mews house features a spacious living room, a fully fitted kitchen/breakfast room, a garage, and a cloakroom. All bedrooms come with en-suite shower/bathrooms and built in wardrobes.