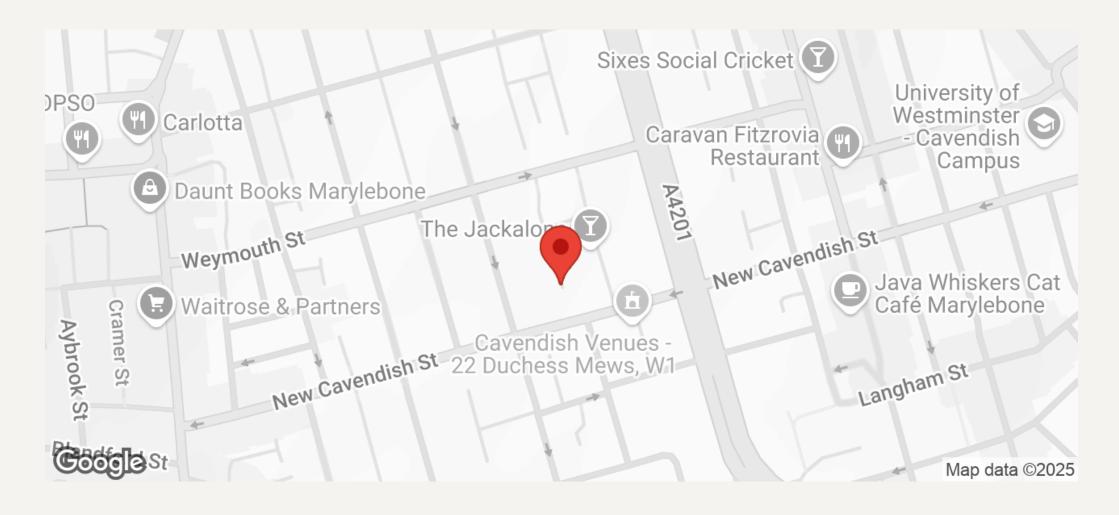

Weymouth Mews is a cobbled mews located moments away from the shopping facilities of Marylebone High Street. Bond Street, Oxford Circus underground stations together with access to the A40/M40 are within close proximity. The green open spaces of Regents Park are also nearby.