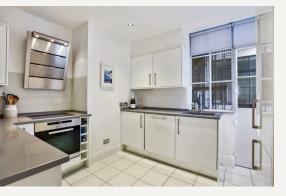

#### DESCRIPTION

This unfurnished apartment has been significantly refurbished throughout with authentic walnut floor in the reception room and hallway. The building's communal areas have also been refurbished to a high specification in recent years and the building benefits from a porter and a residence parking permit subject to the usual consents.