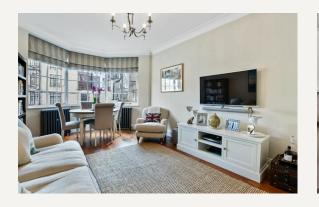

#### DESCRIPTION

This unfurnished apartment has been significantly refurbished throughout with authentic walnut floor in the reception room and hallway. The building's communal areas have also been refurbished to a high specification in recent years and the building benefits from a porter and a residence parking permit subject to the usual consents.