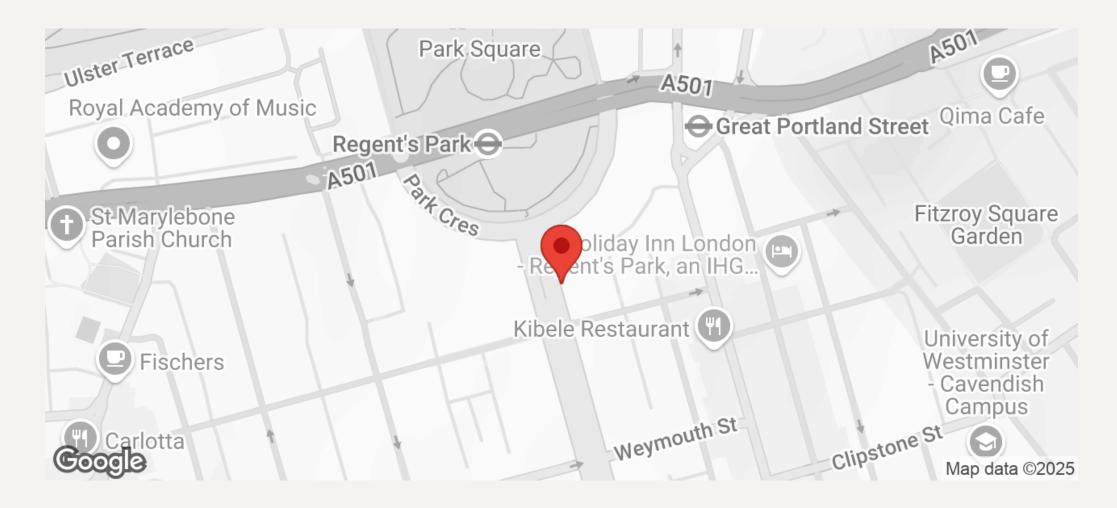

The building is located on the east side of Portland Place close to the junction with Devonshire Street.