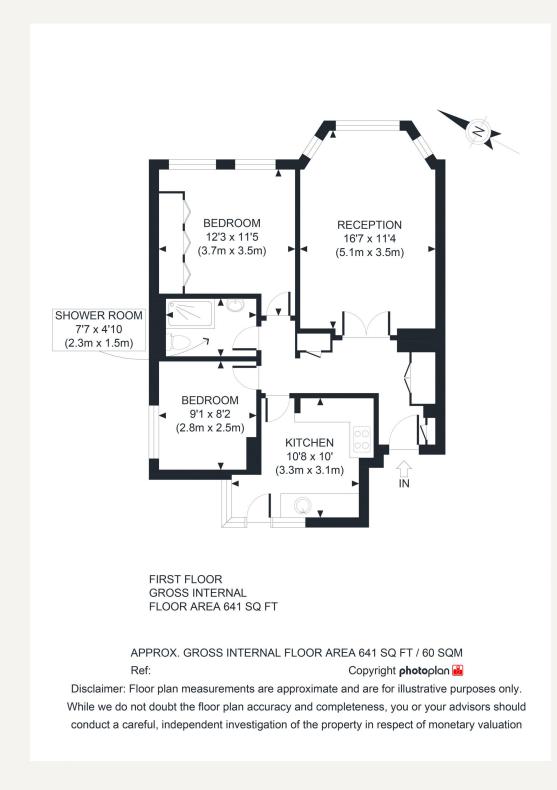

#### DESCRIPTION

This unfurnished apartment has been significantly refurbished throughout with authentic walnut floor in the reception room and hallway. The building's communal areas have also been refurbished to a high specification in recent years and the building benefits from a porter and a residence parking permit subject to the usual consents.