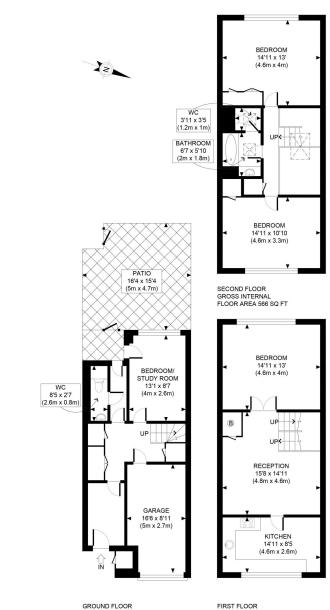

#### AMENITIES

Freshly Decorated Outside Space Garage Energy Rating E

33 New Cavendish Street London, W1G 9TS 020 7486 4111 jeremyjames@jeremy-james.co.uk

GROUND FLOOR GROSS INTERNAL FLOOR AREA 480 SQ FT

FIRST FLOOR GROSS INTERNAL FLOOR AREA 566 SQ FT

APPROX. GROSS INTERNAL FLOOR AREA WITH GARAGE 1612 SQ FT / 150 SQM APPROX. GROSS INTERNAL FLOOR AREA WITHOUT GARAGE 1462 SQ FT / 138 SQM Ref: Copyright photoplan @ Disclaimer: Floor plan measurements are approximate and are for illustrative purposes only.

While we do not doubt the floor plan accuracy and completeness, you or your advisors should conduct a careful, independent investigation of the property in respect of monetary valuation