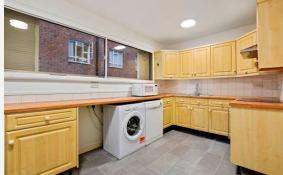

### DESCRIPTION

The accommodation comprises of a study which could be used as a third bedroom and a cloakroom with access to both the garage and the outdoor patio on the ground floor, on the second floor a modern kitchen opening onto the reception room featuring wooden floors. The third floor comprises of the two bedrooms and bathroom.