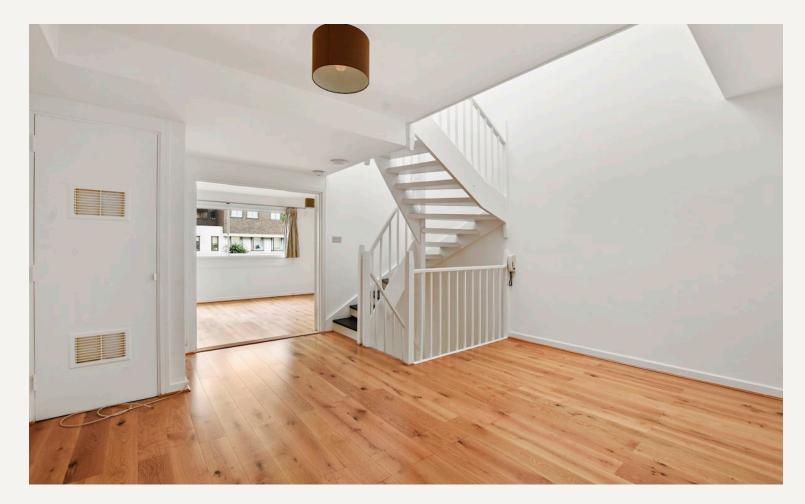

### DESCRIPTION

The accommodation comprises of a study which could be used as a third bedroom and a cloakroom with access to both the garage and the outdoor patio on the ground floor, on the second floor a modern kitchen opening onto the reception room featuring wooden floors. The third floor comprises of the two bedrooms and bathroom.