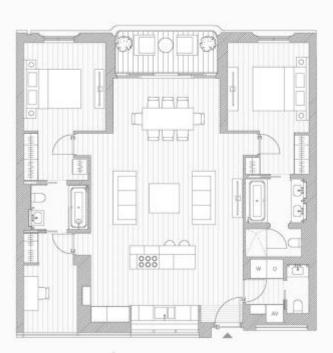

2 Bedroom Apartment & Study Mirrored

| Living/Mitchis/disorg | 0.0% × 1000m    |
|-----------------------|-----------------|
| Marris textoom        | 23n x39n        |
| Micror Settingers     | 0.80 ± 0.01     |
| Distingen 2           | 2,2m + 2,2m     |
| Eleanor 2             | 230r + 180r     |
| tikady.               | 2 kin + 3 (0 m) |
| Given between         | 0.9m + 2.0m     |
| Total 1               | 130+/1          |
|                       | UNIVER          |
| Balcony *             | 70091           |
|                       | Origin          |