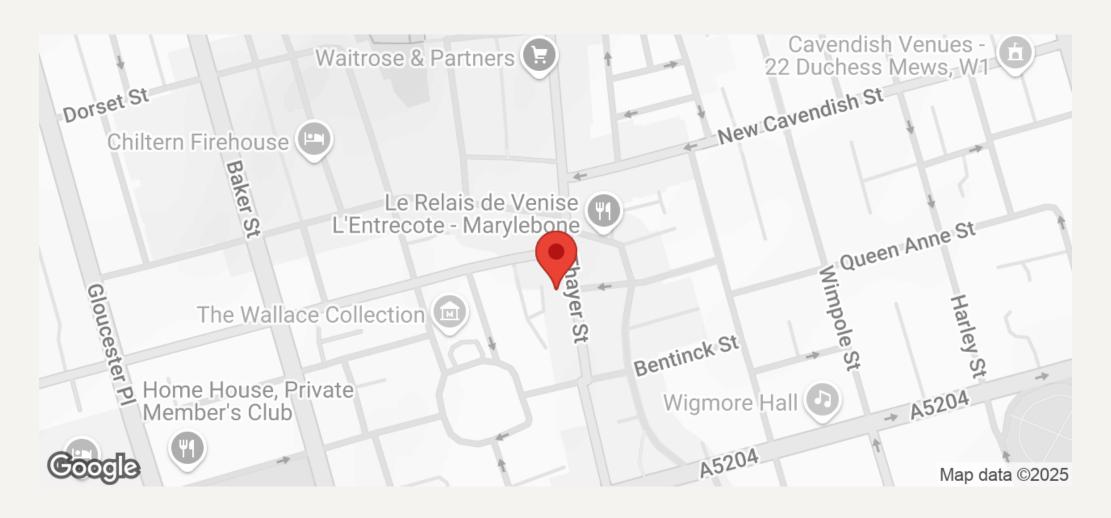

, HERON PLACE, MARYLEBONE VILLAGE, LONDON WI



**PRICE** 

£3,230,000

**TENURE** 

Leasehold - 150 Years

SERVICE CHARGE

£6,850 per annum

**GROUND RENT** 

£250 per annum

**LOCAL AUTHORITY** 

City of Westminster

**COUNCIL TAX BAND** 

G



## **JEREMY JAMES**

## APARTMENT 4, HERON PLACE, MARYLEBONE VILLAGE, LONDON WI









#### **DESCRIPTION**

Accommodation comprises; Entrance hall, Reception room/ Kitchen/Dining room, Master bedroom with ensuite bathroom, Second bedroom, Third bedroom, Family bathroom, Separate cloakroom, Utility room, Excellent storage and balcony.

A car parking space in available by separate negotiation.

#### **AMENITIES**

Passenger lift
Comfort cooling
Parking available



## **JEREMY JAMES**

### APARTMENT 4, HERON PLACE, MARYLEBONE VILLAGE, LONDON WI