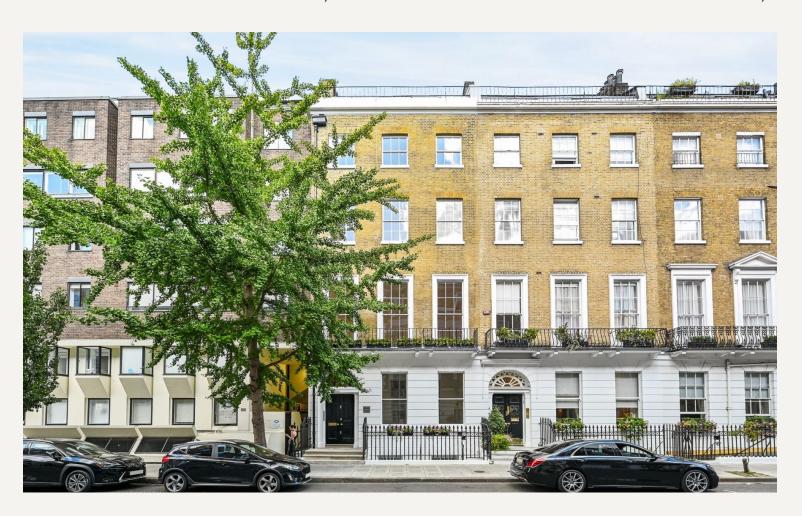

#### **DESCRIPTION**

This medical suite located on the first floor on the east side of Harley Street, close to the junction with Cavendish Sqaure.

Local transport links include underground stations; Oxford Circus, Bond Street, Baker Street and Regents Park. Mainline stations nearby include Marylebone and Paddington as well as King Cross and St Pancras, allowing easy access to Heathrow airport. Parking is available on the street or alternatively there is an NCP car park moments away.