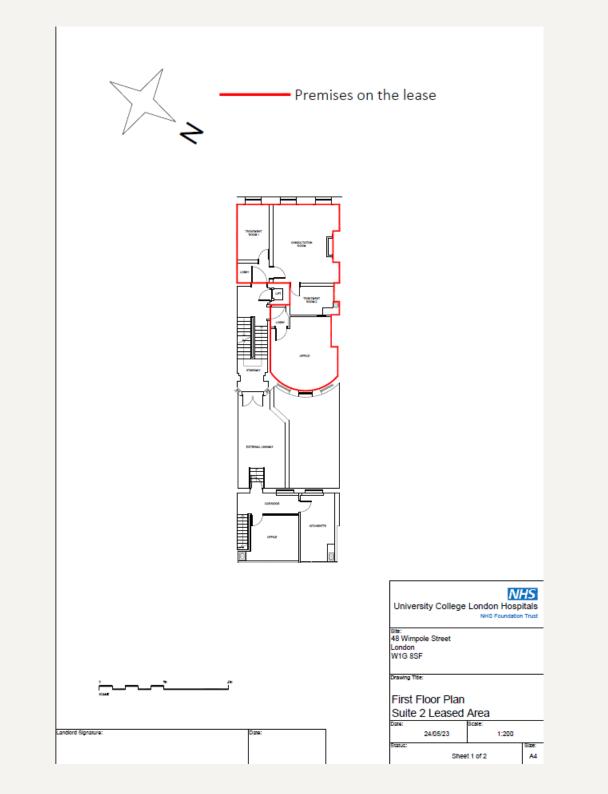

#### **AMENITIES**

Shared waiting area

Lift

In the heart of the medical district

Three Consulting Rooms

First Floor