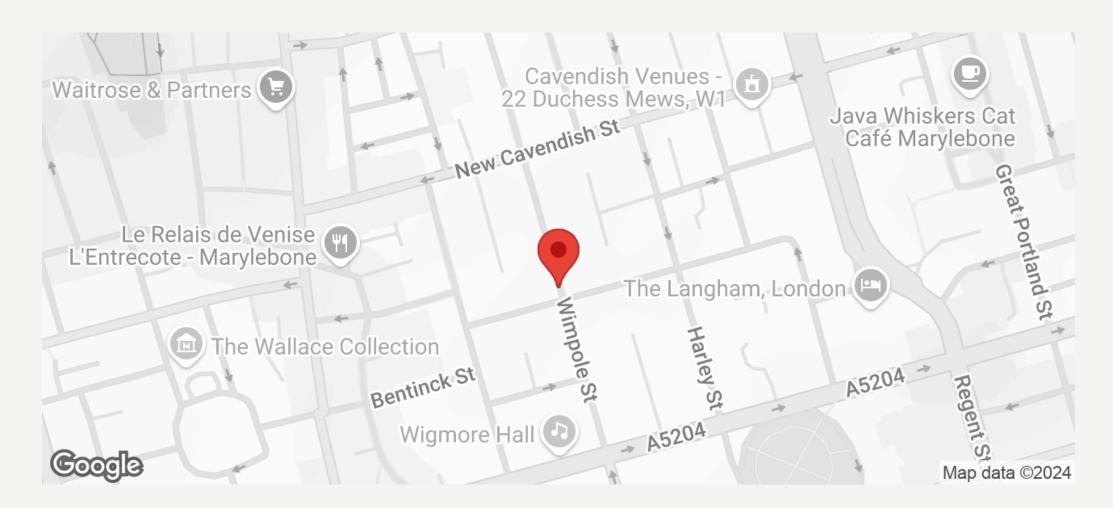

#### **DESCRIPTION**

This medical suite is located in the heart of London's Medical District. Both Bond Street and Oxford Circus underground stations are within close proximity together with the shopping facilities of Marylebone High Street.