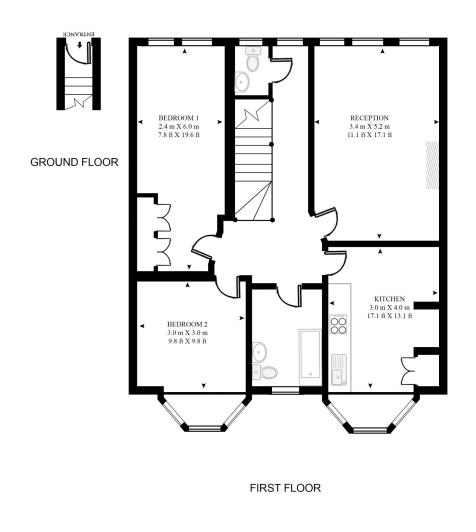

#### **DEVONSHIRE MEWS WEST**

APPROXIMATE GROSS INTERNAL FLOOR AREA 852 SQ.FT (79.2 SQ.M)

This floor plan has been defined by the RICS Code of Measurement. This floor plan and all others are for approximate representative purposes only and upon usage is agreed to as such by the client.