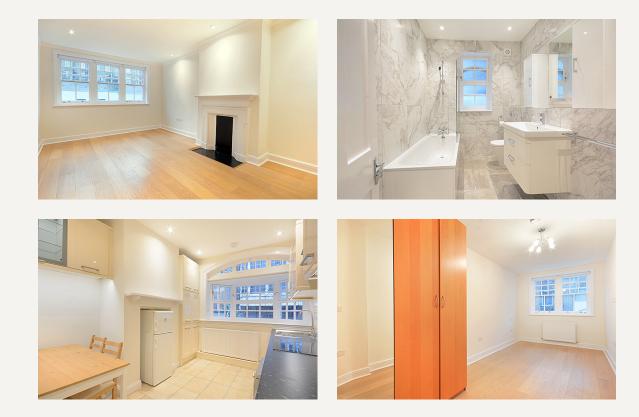

### DESCRIPTION

The accomodation comprises of two double bedrooms both with wardrobes, a modern bathroom, separate eat in kitchen and bright reception room.

The flat is located in a quiet Mews and has wood flooring throughout.

#### AMENITIES

2 Bedrooms 1 Bathroom Newly Renovated Wooden Floor Situated in a quiet Mews

> 33 New Cavendish Street London, W1G 9TS 020 7486 4111 jeremyjames@jeremy-james.co.uk