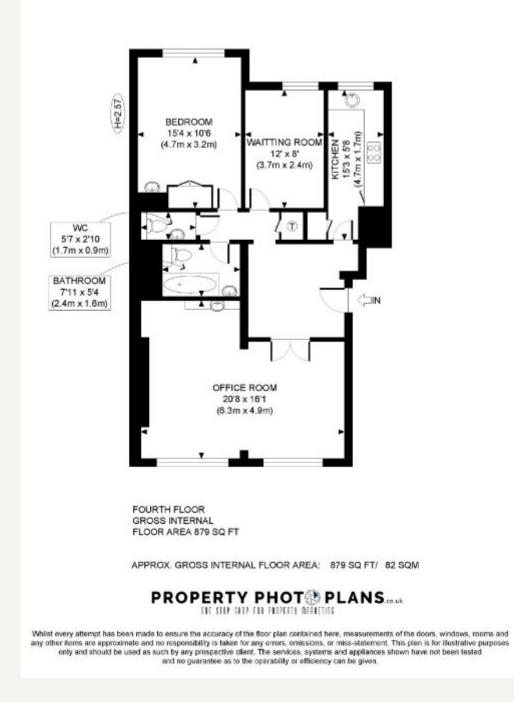

#### DESCRIPTION

This newly refurbished suite on the fourth floor with lift, the rent being  $\pounds 50,000$  per annum inclusive of service charge but exclusive of business rates and council tax. Business rates are approximately  $\pounds 10,354$  per annum payable with council tax  $\pounds 1,195$  per annum.