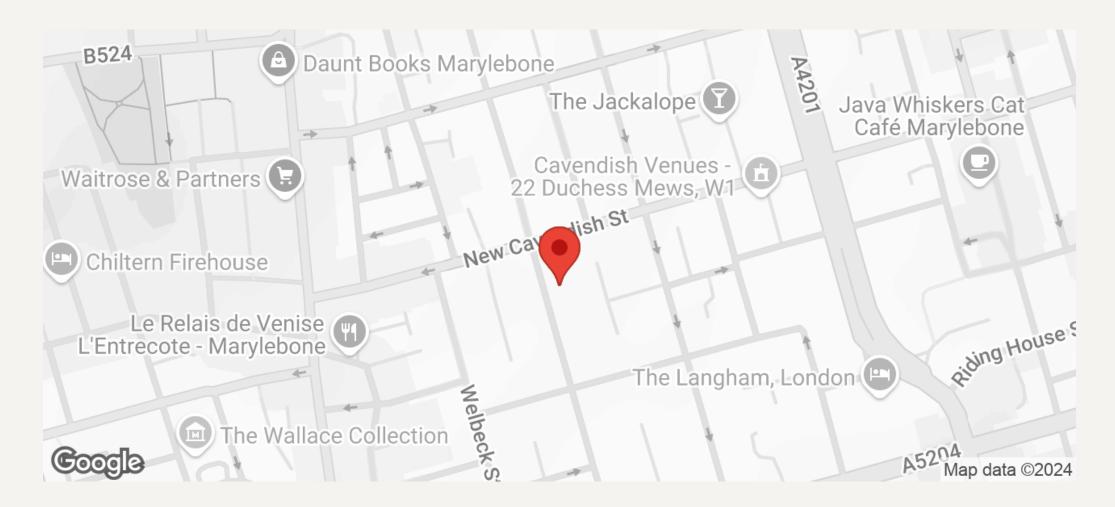

The building is located on the east side of Wimpole Street midway between New Cavendish Street and Queen Anne Street. Both Bond Street and Oxford Circus underground stations are within close proximity together with the shopping facilities of Marylebone High Street.