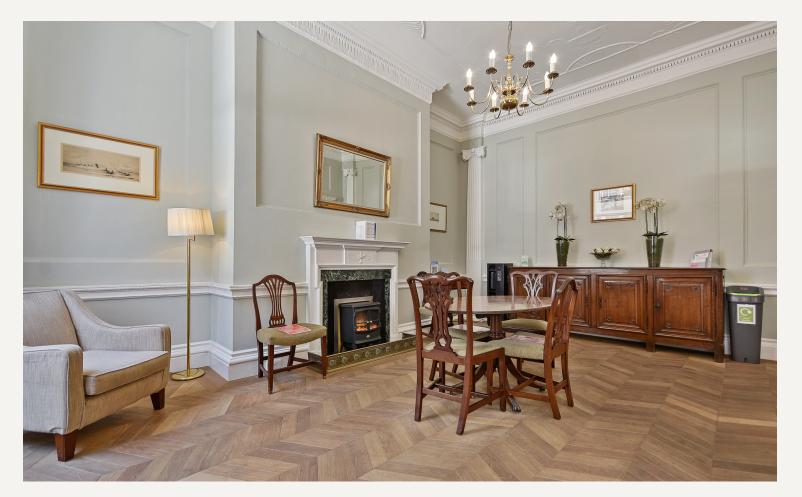

## AMENITIES

Ground Floor Four Rooms Shared Waiting Room In the heart of the medical district

> 33 New Cavendish Street London, W1G 9TS 020 7486 4111 jeremyjames@jeremy-james.co.uk

APPROX. NET INTERNAL FLOOR AREA: 503 SQ FT/ 47 SQM APPROX. GROSS INTERNAL FLOOR AREA: 939 SQ FT/ 87 SQM