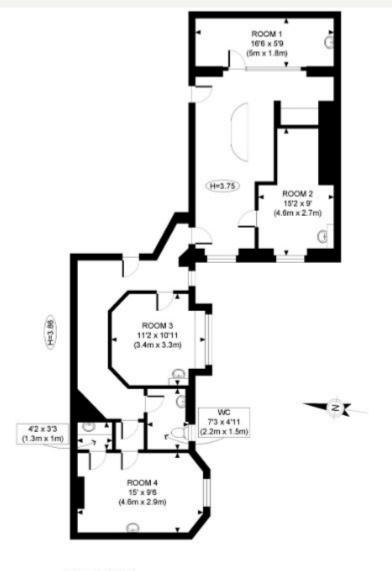

## AMENITIES

Ground Floor Four Rooms Shared Waiting Room In the heart of the medical district

> 33 New Cavendish Street London, W1G 9TS 020 7486 4111 jeremyjames@jeremy-james.co.uk

APPROX. NET INTERNAL FLOOR AREA: 503 SQ FT/ 47 SQM APPROX. GROSS INTERNAL FLOOR AREA: 939 SQ FT/ 87 SQM

GROUND FLOOR GROSS INTERNAL FLOOR AREA 939 SQ FT

All negotiations are subject to contract. The Agents are not authorised to make or accept any contractual offer unless prior written notification to the contrary has been given on behalf of the client. In no other case whatsoever are the Agents (or any employee or sub-agent) authorised to make or give any representation or warranty on behalf of any party, and whilst information and particulars are given in all good faith intending purchasers and lessees must satisfy themselves independently as to the accuracy of all matters upon which then intend to rely. Measurements or distances referred to are approximately only. We have not carried out a survey or tested the services, appliances or specific fittings.