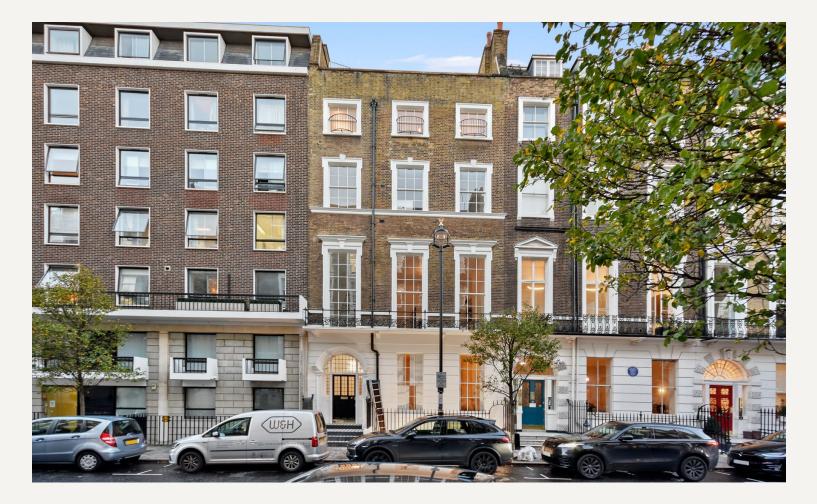

### HARLEY STREET, HARLEY STREET MEDICAL DISTRICT, LONDON W1

#### DESCRIPTION

This medical suite located on the first floor on the west side of Harley Street, close to the junction with Devonshire Street.

Local transport links include underground stations; Oxford Circus, Bond Street, Baker Street and Regents Park. Mainline stations nearby include Marylebone and Paddington as well as King Cross and St Pancras, allowing easy access to Heathrow airport. Parking is available on the street or alternatively there is an NCP car park moments away.