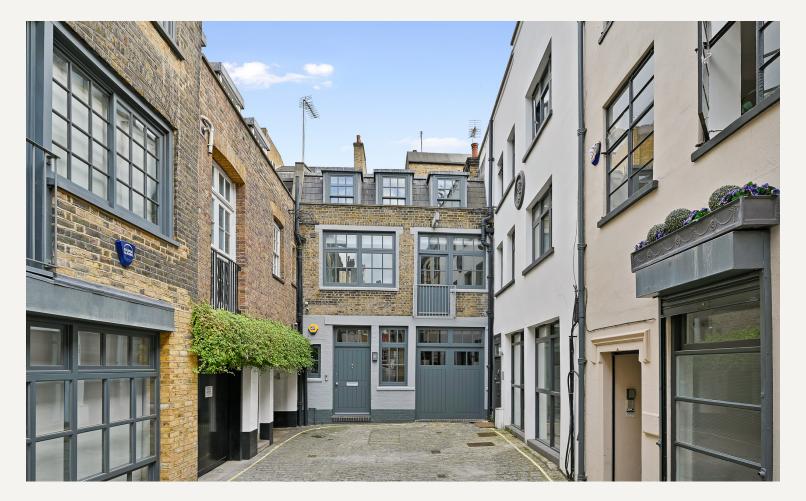

## DESCRIPTION

The mews house, of approximately 1,137 sq.ft.(106 sq.m.), comprises three bedrooms, three bathrooms, open plan fully fitted high spec kitchen/ living room, and features a south facing terrace.

## LOCATION

Bourlet Close is situated just off Riding House Street, in the heart of fashionable Fitzrovia. Excellent transport links nearby include Bond

33 New Cavendish Street London, W1G 9TS 020 7486 4111 jeremyjames@jeremy-james.co.uk