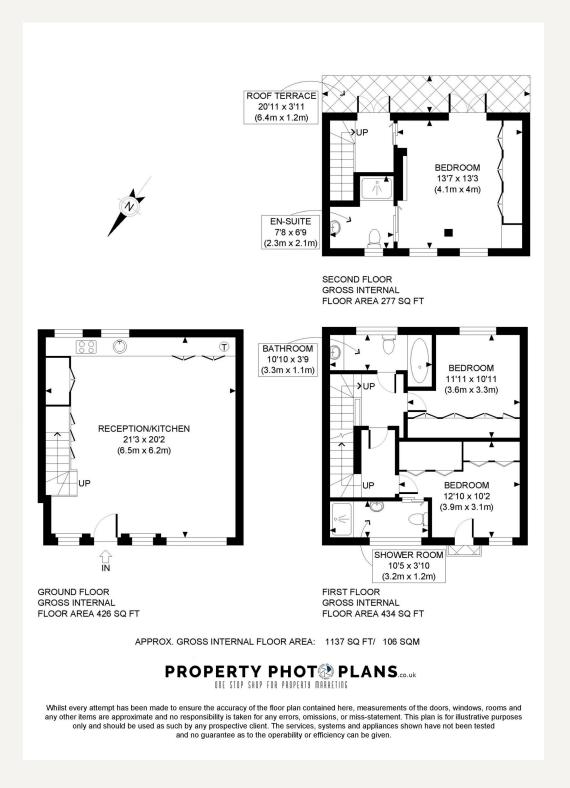

## DESCRIPTION

The mews house, of approximately 1,137 sq.ft.(106 sq.m.), comprises three bedrooms, three bathrooms, open plan fully fitted high spec kitchen/ living room, and features a south facing terrace.

The principal bedroom benefits from an en-suite shower room, and access to the terrace. Two further bedrooms with generous builtinstorage, one with en-suite bathroom and a further guest bathroom, are located on the first floor. The kitchen and living room are fully open plan, providing spacious and light accommodation with high ceilings and wood flooring throughout.

Planning consent was granted in October 2017 to create a house of c.2,250 sq ft.