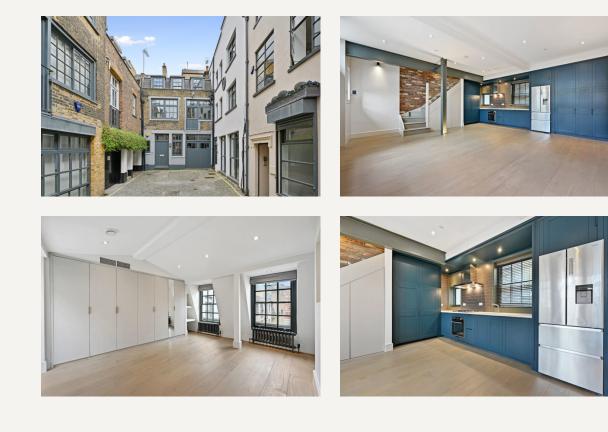

## DESCRIPTION

The mews house, of approximately 1,137 sq.ft.(106 sq.m.), comprises three bedrooms, three bathrooms, open plan fully fitted high spec kitchen/ living room, and features a south facing terrace.

The principal bedroom benefits from an en-suite shower room, and access to the terrace. Two further bedrooms with generous builtinstorage, one with en-suite bathroom and a further guest bathroom, are located on the first floor. The kitchen and living room are fully open plan, providing spacious and light accommodation with high ceilings and wood flooring throughout.