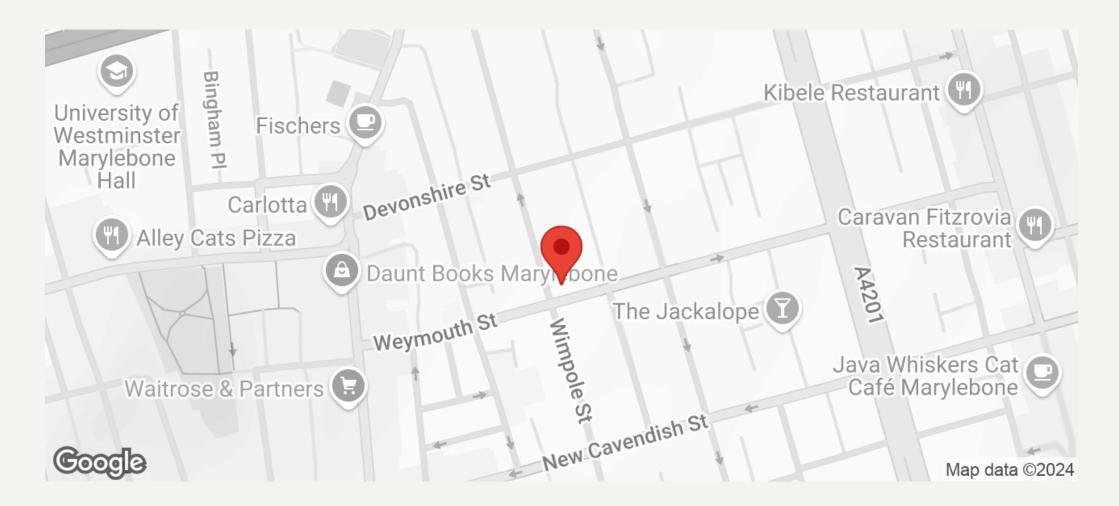

This medical building is located on the north side of Weymouth Street close to the junction with Wimpole Street. Well served by public transport with Bond Street, Oxford Circus underground stations within close proximity. There are also two public car parks close by in Cavendish Square and Chandos Street.