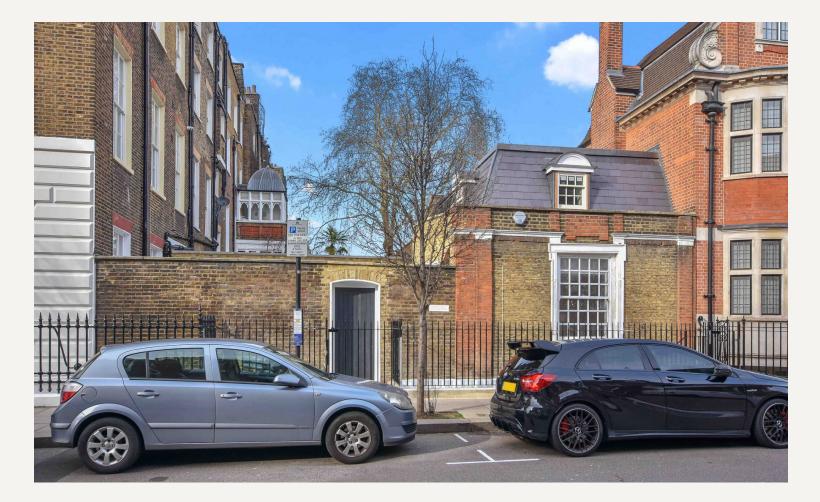

#### DESCRIPTION

The basement comprises of two consulting rooms, two toilets, ground floor benefits from a waiting area, two consulting rooms with the first floor having a consulting room and w/c.

Each consulting room will have capped off plumbing services together with CAT 6, 13amp power. The building also has a passenger lift.

This medical building is located on the north side of Weymouth Street close to the junction with Wimpole Street. Well served by public transport with Bond Street, Oxford Circus underground stations within close proximity. There are also two public car parks close by in Cavendish Square and Chandos Street.