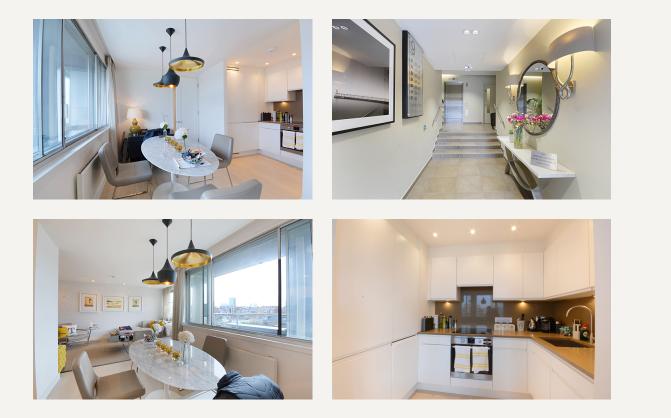

### DESCRIPTION

This fabulous furnished one bedroom apartment has been renovated to an extremely high standard, and provides generous storage. It has the added benefit of an outdoor balcony with amazing views. The furnishings are contemporary in style to suit the modern feel of the apartment.

#### AMENITIES

1 Bedroom 1 Bathroom Newly Refurbished Outdoor Balcony Building Porter Passenger Lift

> 33 New Cavendish Street London, W1G 9TS 020 7486 4111 jeremyjames@jeremy-james.co.uk