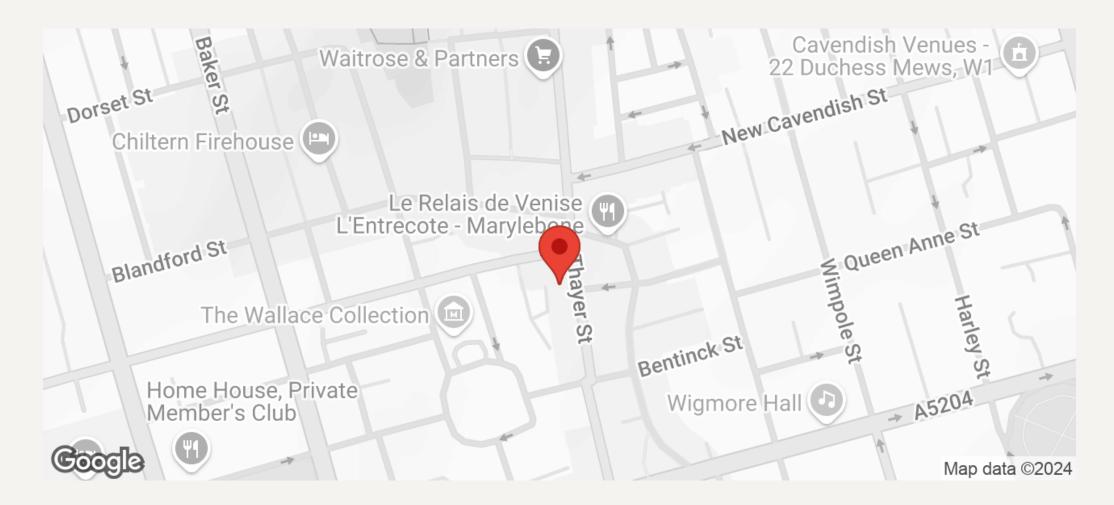

The building is located in an enviable position on Thayer Street which is the continuation of Marylebone High Street, going south. Marylebone High Street is one of the most popular shopping and eating high streets in Central London with it's high end boutiques and bustling restaurants and bars.

The area is well served by public transport, including Bond Street and Baker Street Underground Stations, which are a short walk away.