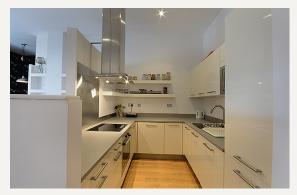

#### **DESCRIPTION**

Recently refurbished furnished two double bedroom fourth floor apartment (with a passenger lift) in this well maintained purpose built block, moments from Marylebone High Street. The accommodation comprises master double bedroom with en-suite shower, second double bedroom, family bathroom, fully fitted modern kitchen open plan to spacious lounge / dining area. Transport links close by include Baker Street underground, Marylebone mainline station and major bus links.