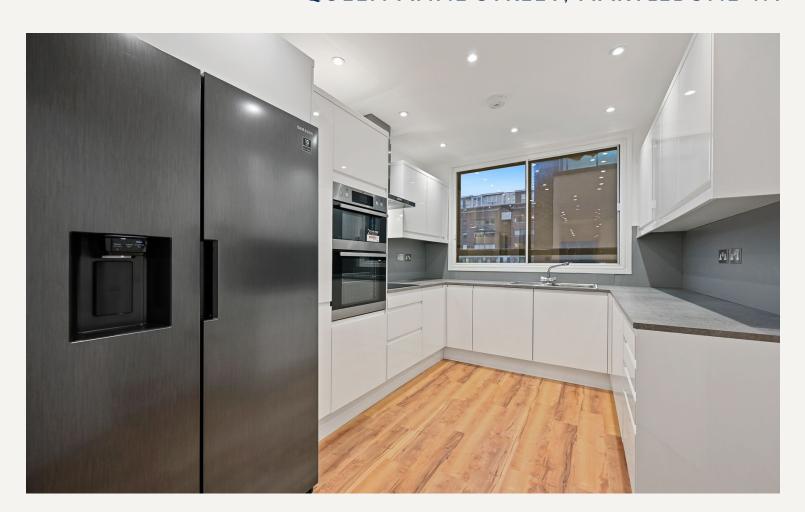

#### **DESCRIPTION**

Accommodation comprises of two double bedrooms, two bathrooms, reception room and separate kitchen.

Bond Street and Oxford Circus underground stations are within close proximity with the green open spaces of Regents Park also nearby.

#### **AMENITIES**

Newly Refurbished

Wood Floors

Lift

Split Level

2 Bedrooms