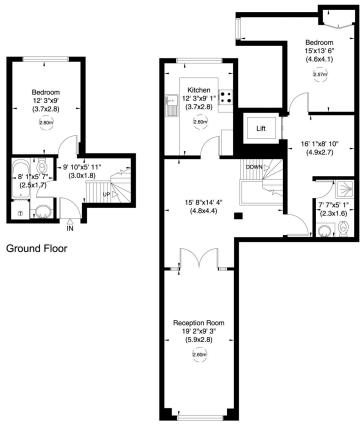

#### 7 Milford House, W1

Gross internal area (approx.) 94 Sq m (1011 Sq ft) Excludes Lift

For identification only, Not to Scale

capital 020 8671 7722

First Floor

Not to scale, for guidance only and must not be relied upon as a statement of fact. All measurements and areas are approximate only (and have been prepared in accordance with the current edition of the RICS Code of Measuring Practice).