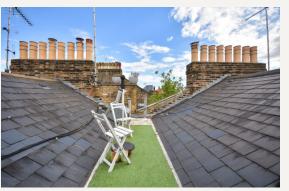

#### DESCRIPTION

This penthouse apartment situated on the fourth floor is approximately 1,197.50 sq ft (111.4 sq m) and comprises of entrance hall, reception room with open plan kitchen, two double bedrooms, one with an en-suite bathroom and a further bathroom. The apartment has access to a flat roof area which is not demised.