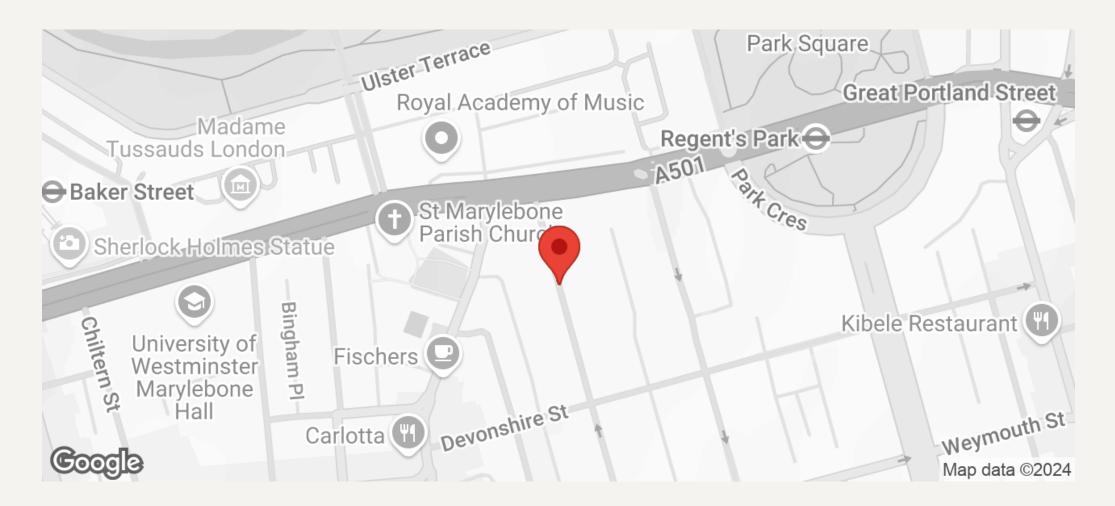

Devonshire Place is conveniently located moments from Marylebone High Street together with the open spaces of Regents Park. The building is located on the west side of Devonshire Place close to the junction with Devonshire Street. Transport links can be found from a number of nearby underground and train stations (Baker Street, Bond Street and Regents Park), as well as access to the Marylebone Road, A40 and M40.