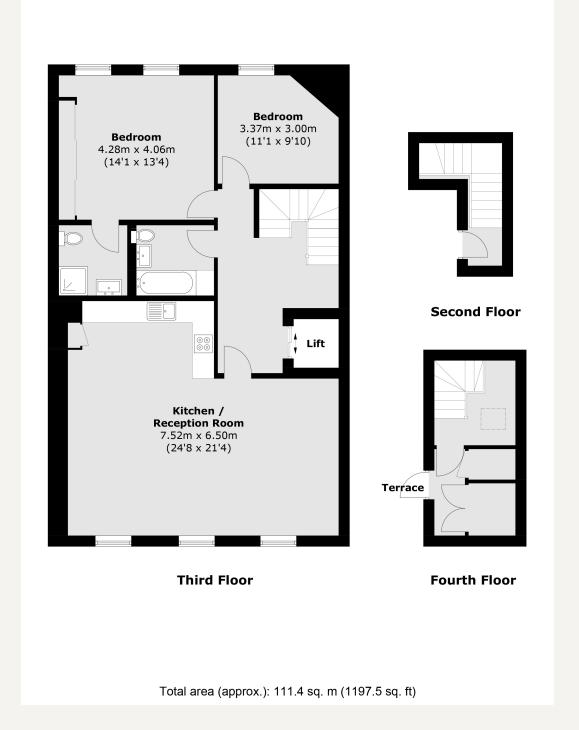

#### DESCRIPTION

This penthouse apartment situated on the fourth floor is approximately 1,197.50 sq ft (111.4 sq m) and comprises of entrance hall, reception room with open plan kitchen, two double bedrooms, one with an en-suite bathroom and a further bathroom. The apartment has access to a flat roof area which is not demised.