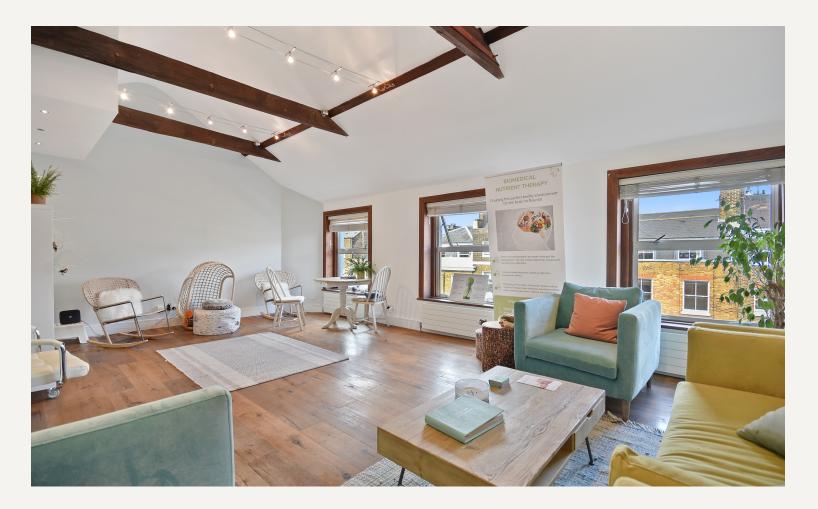

#### DESCRIPTION

This penthouse apartment situated on the fourth floor is approximately 1,197.50 sq ft (111.4 sq m) and comprises of entrance hall, reception room with open plan kitchen, two double bedrooms, one with an en-suite bathroom and a further bathroom. The apartment has access to a flat roof area which is not demised.

#### AMENITIES

Two Bedrooms Two Bathrooms Top Floor Passenger Lift Resident parking permit subject to usual consent EPC: E

> 33 New Cavendish Street London, W1G 9TS 020 7486 4111 jeremyjames@jeremy-james.co.uk