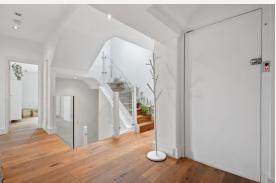

#### DESCRIPTION

This penthouse apartment situated on the fourth floor is approximately 1,197.50 sq ft (111.4 sq m) and comprises of entrance hall, reception room with open plan kitchen, two double bedrooms, one with an en-suite bathroom and a further bathroom. The apartment has access to a flat roof area which is not demised.