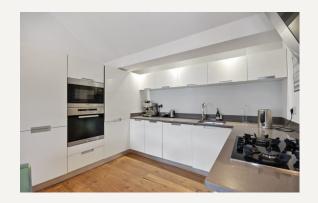

#### DESCRIPTION

This penthouse apartment situated on the fourth floor is approximately 1,197.50 sq ft (111.4 sq m) and comprises of entrance hall, reception room with open plan kitchen, two double bedrooms, one with an en-suite bathroom and a further bathroom. The apartment has access to a flat roof area which is not demised.