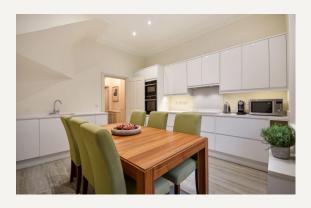

#### **DESCRIPTION**

A newly refurbished 5 bedroom period home situated in the heart of Marylebone. This 5 bedroom house is set over three floors and consists of reception room, separate fully integrated kitchen with dining area, en suite master bedroom with closet space, 4 additional bedrooms, family bathroom and a shower room.