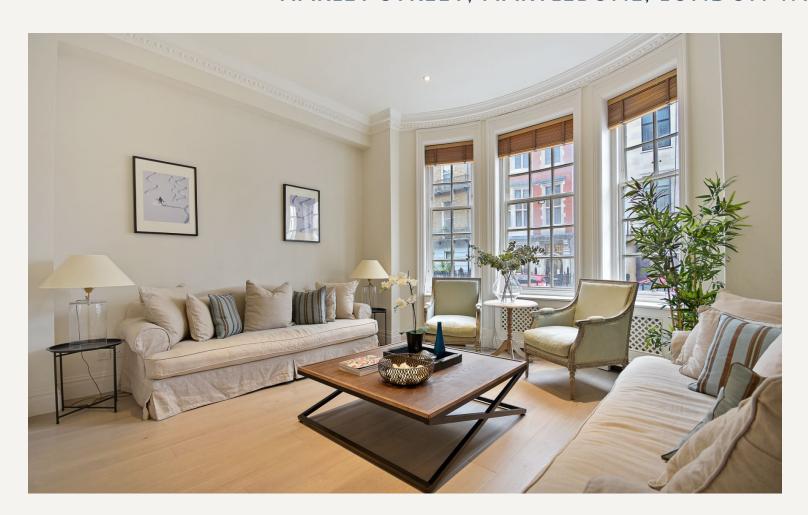

#### **DESCRIPTION**

A newly refurbished 5 bedroom period home situated in the heart of Marylebone. This 5 bedroom house is set over three floors and consists of reception room, separate fully integrated kitchen with dining area, en suite master bedroom with closet space, 4 additional bedrooms, family bathroom and a shower room.

The building is located moments from Marylebone High Street and the open spaces of Regents Park are close by.