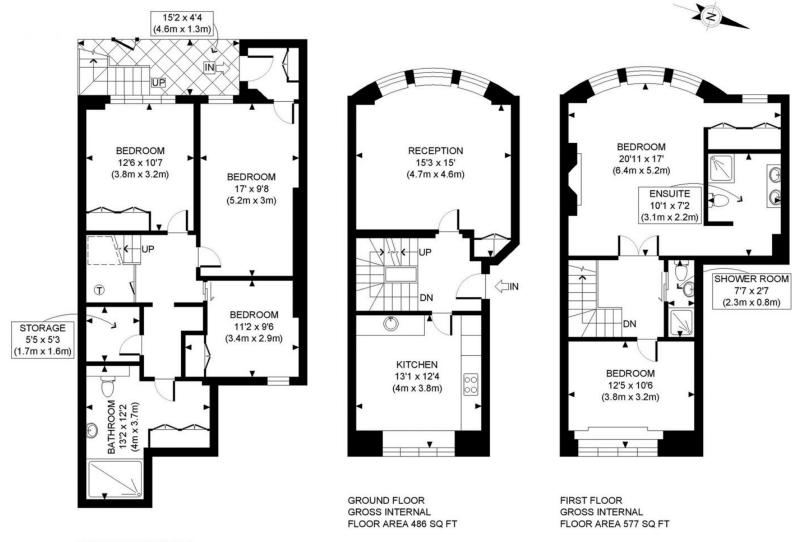

#### **DESCRIPTION**

A newly refurbished 5 bedroom period home situated in the heart of Marylebone. This 5 bedroom house is set over three floors and consists of reception room, separate fully integrated kitchen with dining area, en suite master bedroom with closet space, 4 additional bedrooms, family bathroom and a shower room.

#### **AMENITIES**

5 Bedrooms

Moments from Marylebone High Street

3 bathrooms

LOWER GROUND FLOOR GROSS INTERNAL FLOOR AREA 704 SQ FT

APPROX. GROSS INTERNAL FLOOR AREA: 1767 SQ FT/ 164 SQM

## PROPERTY PHOT® PLANS.co.uk

ONE STOP SHOP FOR PROPERTY MARKETING

Whilst every attempt has been made to ensure the accuracy of the floor plan contained here, measurements of the doors, windows, rooms and any other items are approximate and no responsibility is taken for any errors, omissions, or miss-statement. This plan is for illustrative purposes only and should be used as such by any prospective client. The services, systems and appliances shown have not been tested and no guarantee as to the operability or efficiency can be given.