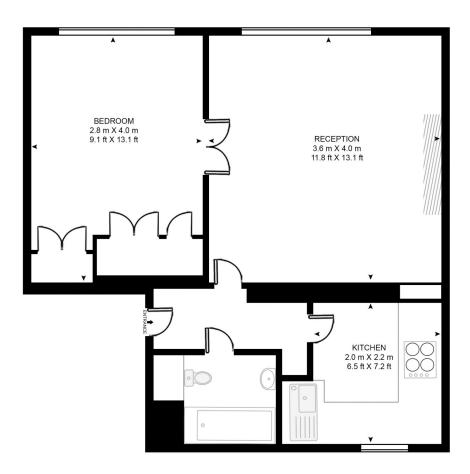

#### **BENTINCK MEWS**

APPROXIMATE GROSS INTERNAL FLOOR AREA 389 SQ.FT (36.2 SQ.M)

SECOND FLOOR

This floor plan has been defined by the RICS Code of Measurement. This floor plan and all others are for approximate representative purposes only and upon usage is agreed to as such by the client.