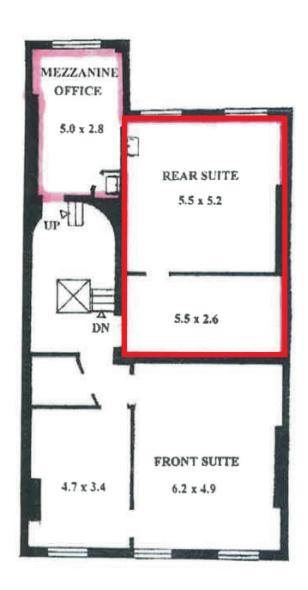

#### **AMENITIES**

Second Floor

Business Rates Included

Passenger Lift

2 Rooms

EPC: D

Communal Waiting Room

In the heart of the medical district