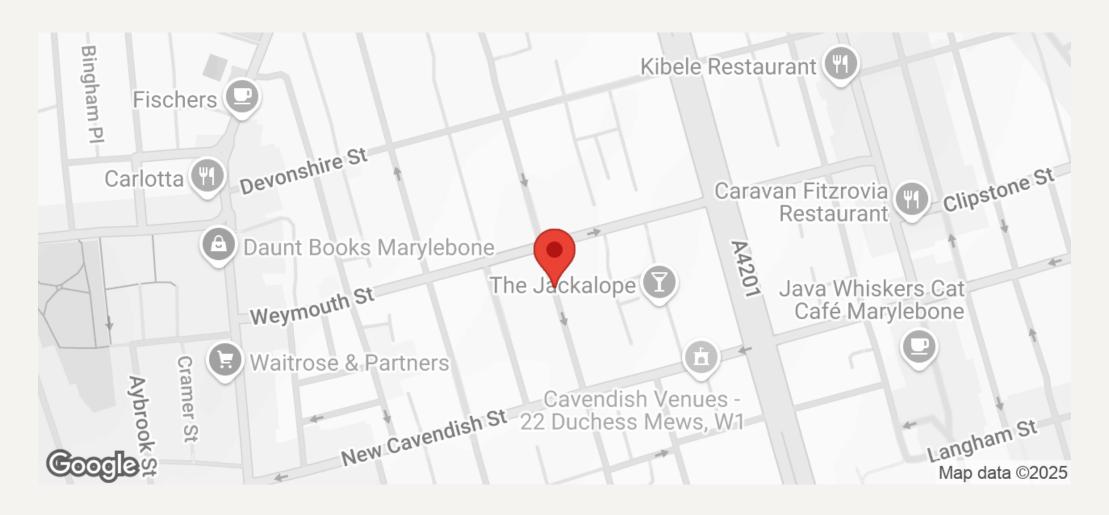

### **DESCRIPTION**

The building is located on the east side of Harley Street close to the junction with Weymouth Street.

Local transport links include underground stations; Oxford Circus, Bond Street, Baker Street and Regents Park. Mainline stations nearby include Marylebone and Paddington as well as King Cross and St Pancras, allowing easy access to Heathrow airport. Parking is available on the street or alternatively there is an NCP car park moments away.