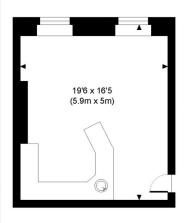

#### **AMENITIES**

1st Floor

Reception Service

Passenger Lift

In the heart of the medical district

FIRST FLOOR (FRONT LEFT) GROSS INTERNAL FLOOR AREA 320 SQ FT FIRST FLOOR (REAR FLOOR) GROSS INTERNAL FLOOR AREA 378 SQ FT FIRST FLOOR (FRONT RIGHT) GROSS INTERNAL FLOOR AREA 114 SQ FT

APPROX. NET INTERNAL FLOOR AREA: 798 SQ FT/ 74 SQM APPROX. GROSS INTERNAL FLOOR AREA: 812 SQ FT/ 75 SQM