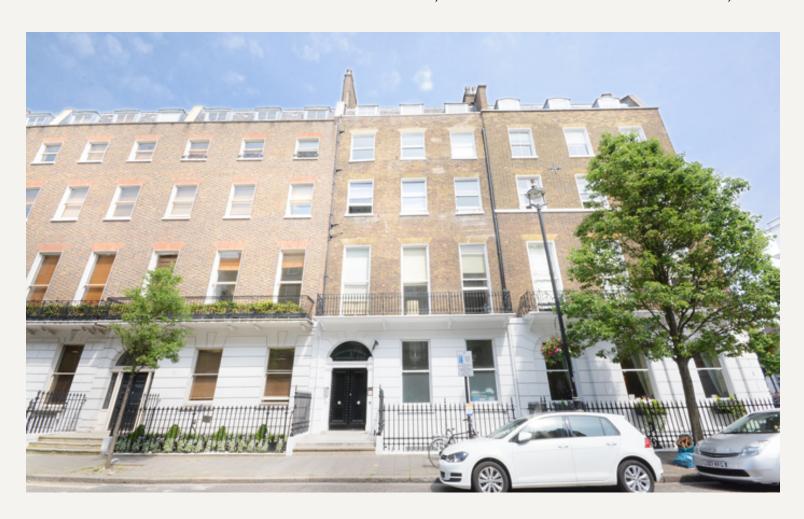

#### **DESCRIPTION**

The building is located close to the junction with Devonshire Street. Local transport links include underground stations; Oxford Circus, Bond Street, Baker Street and Regents Park. Mainline stations nearby include Marylebone and Paddington as well as King Cross and St Pancras, allowing easy access to Heathrow airport