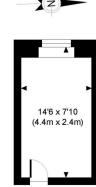

#### **AMENITIES**

1st Floor

Reception Service

Passenger Lift

In the heart of the medical district

FIRST FLOOR (FRONT LEFT) GROSS INTERNAL FLOOR AREA 320 SQ FT FIRST FLOOR (REAR FLOOR) GROSS INTERNAL FLOOR AREA 378 SQ FT FIRST FLOOR (FRONT RIGHT) GROSS INTERNAL FLOOR AREA 114 SQ FT

APPROX. NET INTERNAL FLOOR AREA: 798 SQ FT/ 74 SQM APPROX. GROSS INTERNAL FLOOR AREA: 812 SQ FT/ 75 SQM

# PROPERTY PHOTO PLANS.co.uk ONE STOP SHOP FOR PROPERTY MARRETING

Whilst every attempt has been made to ensure the accuracy of the floor plan contained here, measurements of the doors, windows, rooms and any other items are approximate and no responsibility is taken for any errors, omissions, or miss-statement. This plan is for illustrative purposes only and should be used as such by any prospective client. The services, systems and appliances shown have not been tested and no guarantee as to the operability or efficiency can be given.