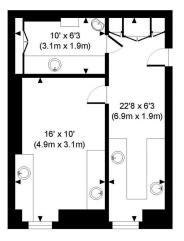

#### **AMENITIES**

1st Floor

Reception Service

Passenger Lift

In the heart of the medical district

FIRST FLOOR (FRONT LEFT) GROSS INTERNAL FLOOR AREA 320 SQ FT FIRST FLOOR (REAR FLOOR) GROSS INTERNAL FLOOR AREA 378 SQ FT FIRST FLOOR (FRONT RIGHT) GROSS INTERNAL FLOOR AREA 114 SQ FT

APPROX. NET INTERNAL FLOOR AREA: 798 SQ FT/ 74 SQM APPROX. GROSS INTERNAL FLOOR AREA: 812 SQ FT/ 75 SQM