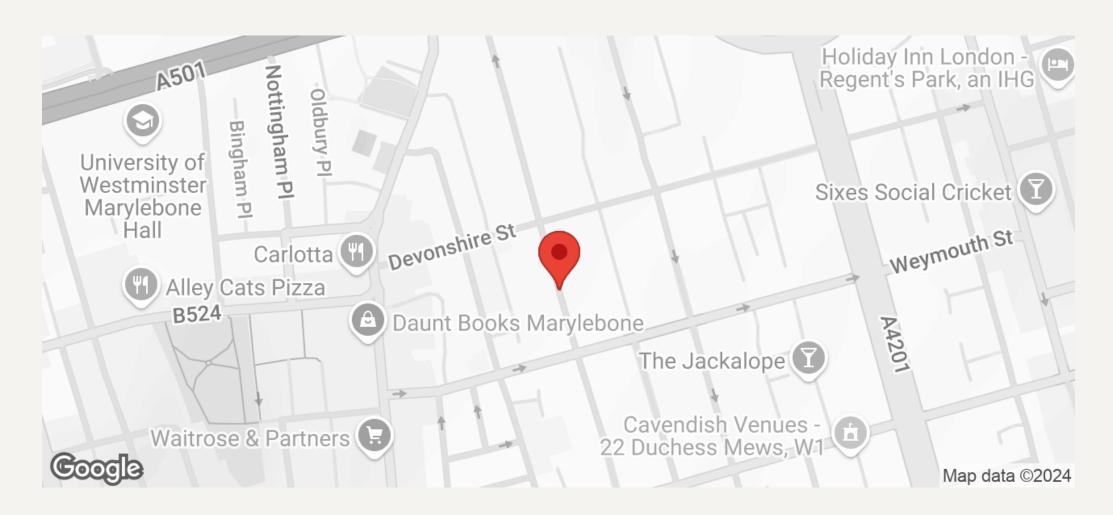

#### **DESCRIPTION**

The property is located on the east side of Upper Wimpole Street close to the junction with Weymouth Street. A stone's throw away from Marylebone high street. Bond Street and Baker Street underground stations together with access to the A40/M40 are within close proximity.