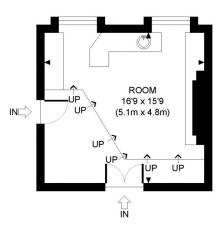

APPROX. NET INTERNAL FLOOR AREA: 270 SQ FT/ 25 SQM

### PROPERTY PHOTO PLANS. COUK

This plan is for illustrative purposes only and should be used as such by any prospective client. Whilst every attempt has been made to ensure the accuracy of the Floor Plan contained here, measurements of the doors, windows, rooms and any other items are approximate and no responsibility is taken for any errors, omissions, or misstatement. The services, systems and appliances shown have not been tested and no guarantee as to the operability or efficiency can be given.