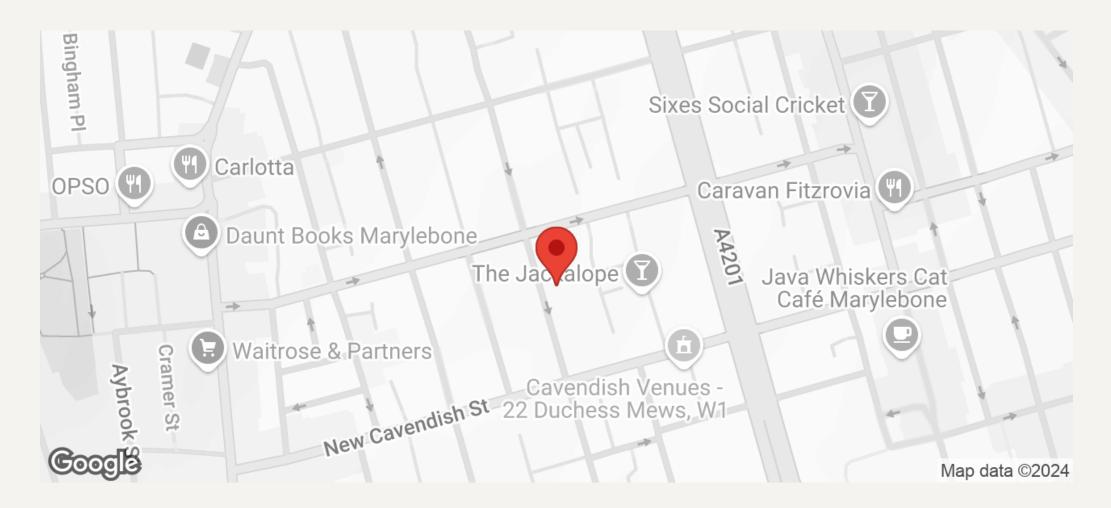

#### DESCRIPTION

Local transport links include underground stations; Oxford Circus, Bond Street, Baker Street and Regents Park. Mainline stations nearby include Marylebone and Paddington as well as King Cross and St Pancras, allowing easy access to Heathrow airport. Parking is available on the street or alternatively there is an NCP car park moments away.