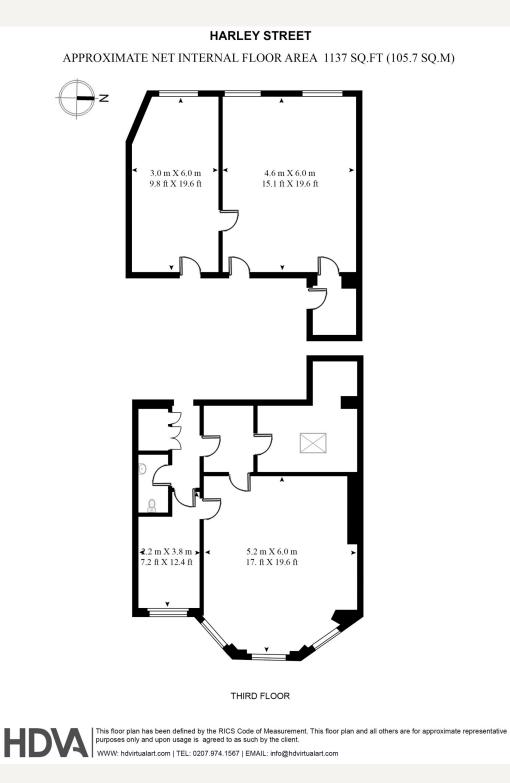

per annum

SERVICE CHARGE To be confirmed

LOCAL AUTHORITY City of Westminster

**BUSINESS RATES** Approx £33,565 per annum

> 33 New Cavendish Street London, W1G 9TS 020 7486 4111 jeremyjames@jeremy-james.co.uk

## JEREMY JAMES

### HARLEY STREET, HARLEY STREET MEDICAL DISTRICT, LONDON W1



#### DESCRIPTION

Local transport links include underground stations; Oxford Circus, Bond Street, Baker Street and Regents Park. Mainline stations nearby include Marylebone and Paddington as well as King Cross and St Pancras, allowing easy access to Heathrow airport. Parking is available on the street or alternatively there is an NCP car park moments away.

Other floors available on request.

#### AMENITIES

Passenger lift Communal waiting room In the heart of the medical district Reception Service



# JEREMY JAMES

## HARLEY STREET, HARLEY STREET MEDICAL DISTRICT, LONDON WI



All negotiations are subject to contract. The Agents are not authorised to make or accept any contractual offer unless prior written notification to the contrary has been given on behalf of the client. In no other case whatsoever are the Agents (or any employee or sub-agent) authorised to make or give any representation or warranty on behalf of any party, and whilst information and particulars are given in all good faith intending purchasers and lessees must satisfy themselves independently as to the accuracy of all matters upon which then intend to rely. Measurements or distances referred to are approximately only. We have not carried out a survey or tested the services, appliances or specific fittings.

33 N