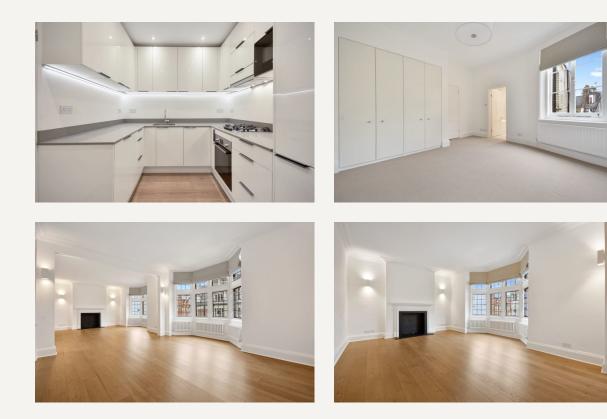

### DESCRIPTION

A refurbished three bedroom apartment in the heart of the Marylebone Village located on third floor flat (with passenger lift) has been extensively refurbished to provide generous living accommodation.

The accommodation comprises master bedroom with en-suite shower room, two further bedrooms, family bathroom, separate fully fitted kitchen and stunning double aspect lounge / dining room featuring wood flooring. The building also benefits from a day porter.