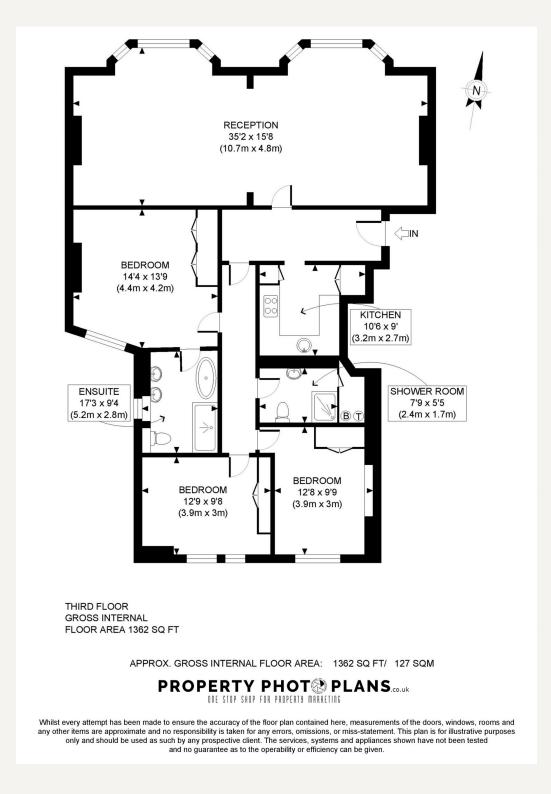

### DESCRIPTION

A refurbished three bedroom apartment in the heart of the Marylebone Village located on third floor flat (with passenger lift) has been extensively refurbished to provide generous living accommodation.

The accommodation comprises master bedroom with en-suite shower room, two further bedrooms, family bathroom, separate fully fitted kitchen and stunning double aspect lounge / dining room featuring wood flooring. The building also benefits from a day porter.

#### AMENITIES

3 Bedrooms Newly Refurbished 2 Bathrooms Day Porter Lift Double Aspect Reception Room EPC: C

> 33 New Cavendish Street London, W1G 9TS 020 7486 4111 jeremyjames@jeremy-james.co.uk