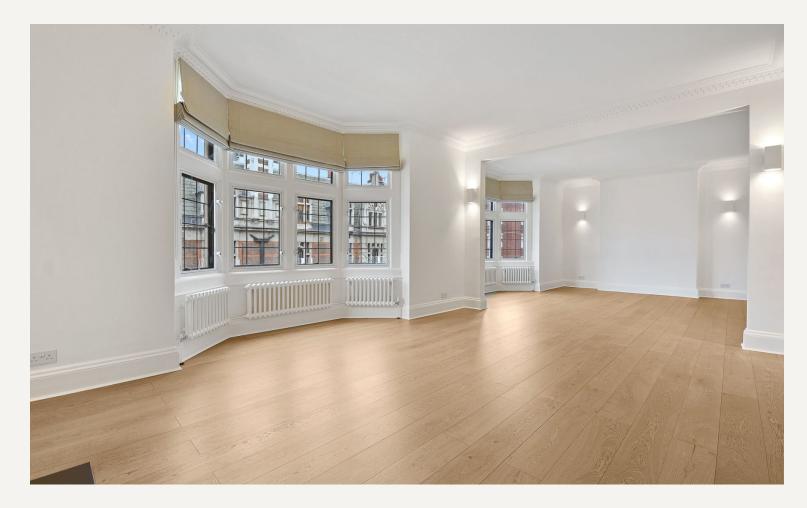

### DESCRIPTION

A refurbished three bedroom apartment in the heart of the Marylebone Village located on third floor flat (with passenger lift) has been extensively refurbished to provide generous living accommodation.

The accommodation comprises master bedroom with en-suite shower room, two further bedrooms, family bathroom, separate fully fitted kitchen and stunning double aspect lounge / dining room featuring wood flooring. The building also benefits from a day porter.