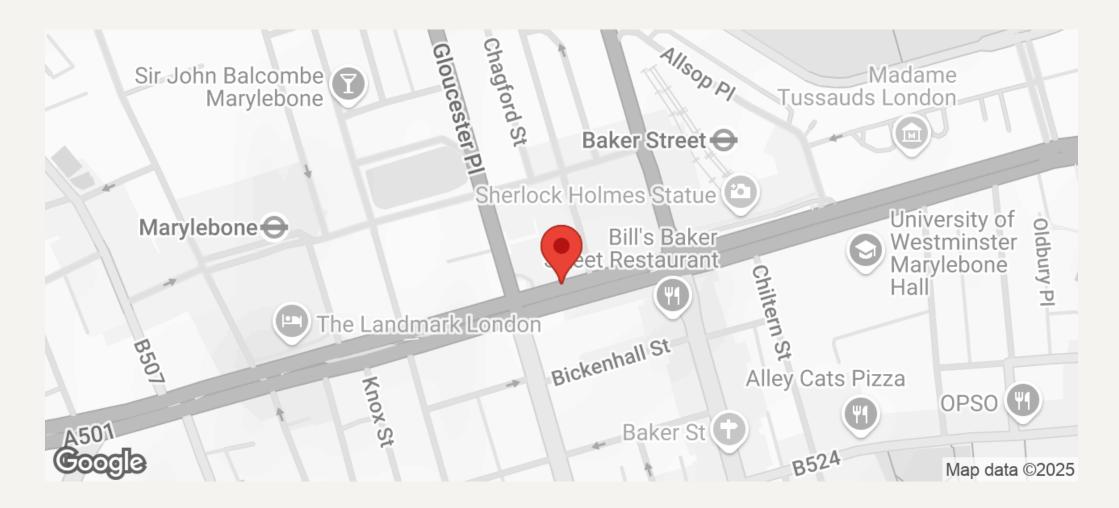

#### **DESCRIPTION**

A spacious three-bedroom, two-bathroom apartment with a guest WC and reception room, located on the seventh floor (with lift) of a portered building. The apartment is approximately 1,139 sq ft (106 sq m) and is conveniently situated just moments from Baker Street, Marylebone, and Regent's Park Stations. The open spaces of Regents Park are also nearby.