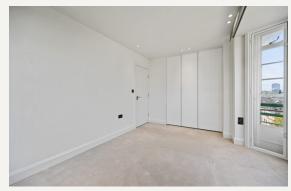

#### **DESCRIPTION**

A spacious three-bedroom, two-bathroom apartment with a guest WC and reception room, located on the seventh floor (with lift) of a portered building. The apartment is approximately 1,139 sq ft (106 sq m) and is conveniently situated just moments from Baker Street, Marylebone, and Regent's Park Stations. The open spaces of Regents Park are also nearby.

#### **AMENITIES**

Unfurnished

Three Bedrooms

Lift

Seventh Floor

Two Bathrooms

EPC: C

APPROX. GROSS INTERNAL FLOOR AREA: 1139 SQ FT/ 106 SQM