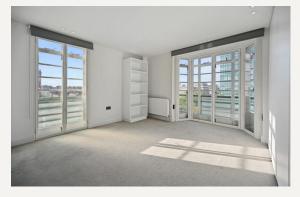

#### **DESCRIPTION**

A spacious three-bedroom, two-bathroom apartment with a guest WC and reception room, located on the seventh floor (with lift) of a portered building. The apartment is approximately 1,139 sq ft (106 sq m) and is conveniently situated just moments from Baker Street, Marylebone, and Regent's Park Stations. The open spaces of Regents Park are also nearby.

#### **AMENITIES**

Unfurnished

Three Bedrooms

Lift

Seventh Floor

Two Bathrooms

EPC: C

APPROX. GROSS INTERNAL FLOOR AREA: 1139 SQ FT/ 106 SQM