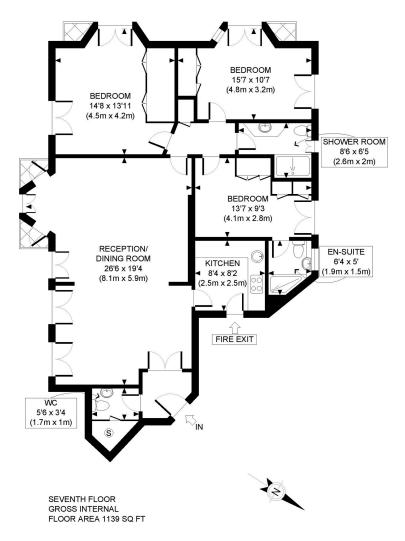

#### **DESCRIPTION**

A spacious three-bedroom, two-bathroom apartment with a guest WC and reception room, located on the seventh floor (with lift) of a portered building. The apartment is approximately 1,139 sq ft (106 sq m) and is conveniently situated just moments from Baker Street, Marylebone, and Regent's Park Stations. The open spaces of Regents Park are also nearby.

#### **AMENITIES**

Unfurnished

Three Bedrooms

Lift

Seventh Floor

Two Bathrooms

EPC: C

APPROX. GROSS INTERNAL FLOOR AREA: 1139 SQ FT/ 106 SQM

### PROPERTY PHOTO PLANS COUK

This plan is for illustrative purposes only and should be used as such by any prospective client. Whilst every attempt has been made to ensure the accuracy of the Floor Plan contained here, measurements of the doors, windows, rooms and any other items are approximate and no responsibility is taken for any errors, omissions, or misstatement. The services, systems and appliances shown have not been tested and no guarantee as to the operability or efficiency can be given.