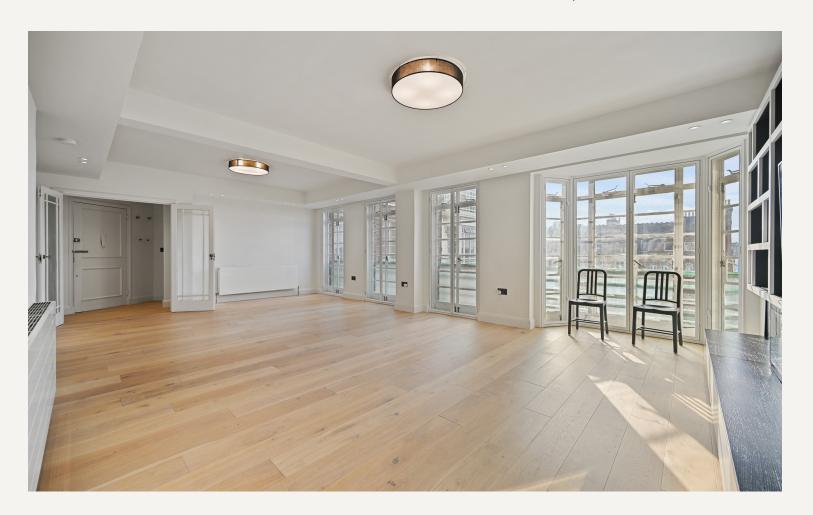

#### **DESCRIPTION**

A spacious three-bedroom, two-bathroom apartment with a guest WC and reception room, located on the seventh floor (with lift) of a portered building. The apartment is approximately 1,139 sq ft (106 sq m) and is conveniently situated just moments from Baker Street, Marylebone, and Regent's Park Stations. The open spaces of Regents Park are also nearby.

#### **AMENITIES**

Unfurnished

Three Bedrooms

Lift

Seventh Floor

Two Bathrooms

EPC: C

APPROX. GROSS INTERNAL FLOOR AREA: 1139 SQ FT/ 106 SQM