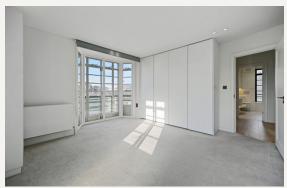

#### **DESCRIPTION**

A spacious three-bedroom, two-bathroom apartment with a guest WC and reception room, located on the seventh floor (with lift) of a portered building. The apartment is approximately 1,139 sq ft (106 sq m) and is conveniently situated just moments from Baker Street, Marylebone, and Regent's Park Stations. The open spaces of Regents Park are also nearby.

#### **AMENITIES**

Unfurnished

Three Bedrooms

Lift

Seventh Floor

Two Bathrooms

EPC: C

APPROX. GROSS INTERNAL FLOOR AREA: 1139 SQ FT/ 106 SQM