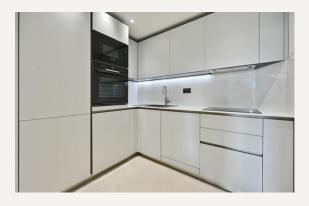

#### **DESCRIPTION**

A spacious three-bedroom, two-bathroom apartment with a guest WC and reception room, located on the seventh floor (with lift) of a portered building. The apartment is approximately 1,139 sq ft (106 sq m) and is conveniently situated just moments from Baker Street, Marylebone, and Regent's Park Stations. The open spaces of Regents Park are also nearby.

#### **AMENITIES**

Unfurnished

Three Bedrooms

Lift

Seventh Floor

Two Bathrooms

EPC: C

APPROX. GROSS INTERNAL FLOOR AREA: 1139 SQ FT/ 106 SQM