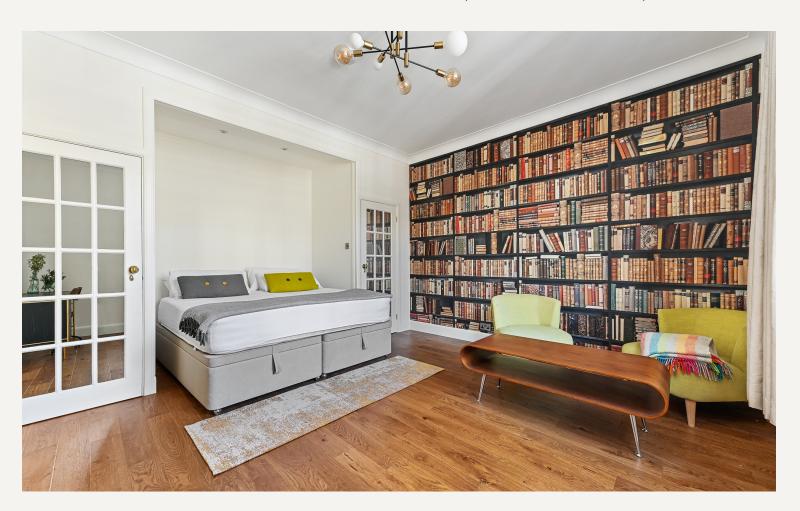

#### **DESCRIPTION**

The property is located on the west side of Hallam Street close to the junction with Devonshire Street. The shopping facilities of Great Portland Street and the open spaces of Regents Park are withing close proximity. Great Portland underground station and access to A40/M40 being a stones thrown from the building. The building benefits from recently refurbished common parts.

#### **AMENITIES**

Recently Refurbished

Studio

Porter

Lift

Communal Heating

EPC: D

FIFTH FLOOR GROSS INTERNAL FLOOR AREA 334 SQ FT