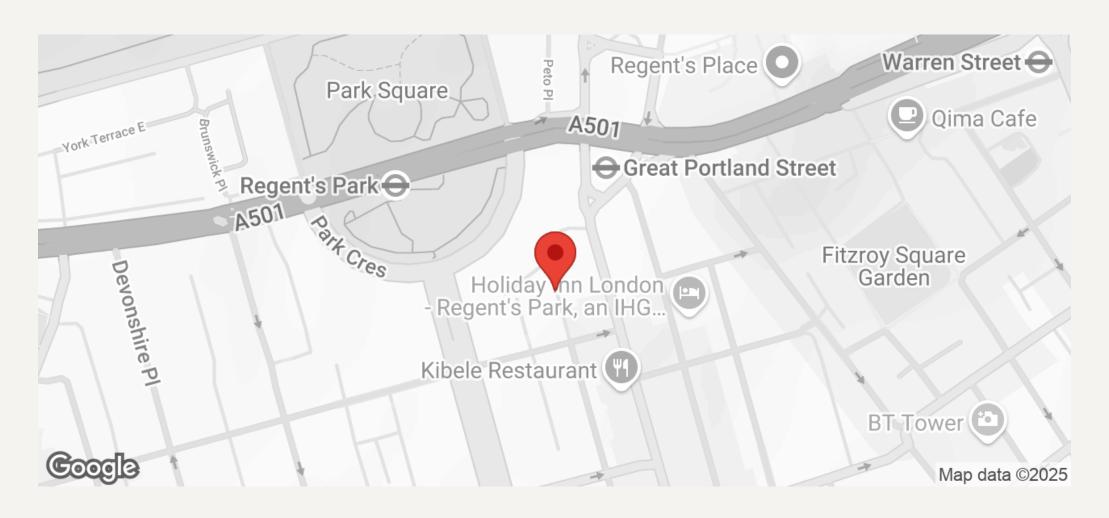

#### **DESCRIPTION**

The property is located on the west side of Hallam Street close to the junction with Devonshire Street. The shopping facilities of Great Portland Street and the open spaces of Regents Park are withing close proximity. Great Portland underground station and access to A40/M40 being a stones thrown from the building. The building benefits from recently refurbished common parts.