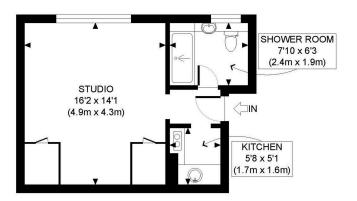

#### **AMENITIES**

Recently Refurbished

Studio

Porter

Lift

Communal Heating

EPC: D

FIFTH FLOOR GROSS INTERNAL FLOOR AREA 334 SQ FT

APPROX. GROSS INTERNAL FLOOR AREA: 334 SQ FT/ 31 SQM

# PROPERTY PHOTO PLANS.co.uk ONE STOP SHOP FOR PROPERTY MARKETING

Whilst every attempt has been made to ensure the accuracy of the floor plan contained here, measurements of the doors, windows, rooms and any other items are approximate and no responsibility is taken for any errors, omissions, or miss-statement. This plan is for illustrative purposes only and should be used as such by any prospective client. The services, systems and appliances shown have not been tested and no guarantee as to the operability or efficiency can be given.