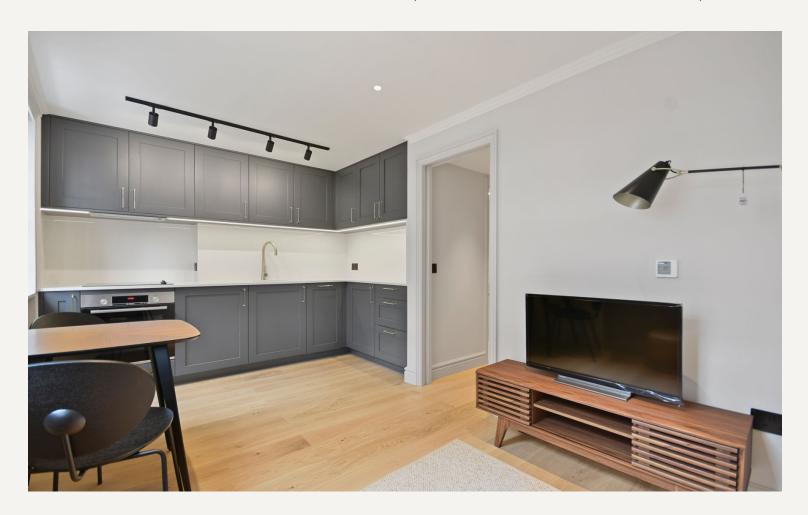

### **DESCRIPTION**

The accommodation comprises of a stunning open plan kitchen with sitting room, thoughtfully furnished, a double bedroom and showeroom.

Bond Street and Baker Street Underground Station are a short walk away as are the open spaces of Regents Park.

The flat benefits from wood flooring throughout.

FURNISHED

#### **AMENITIES**

Newly Refurbished to a High Standard

Wood Floors

Furnished

EPC Rating C