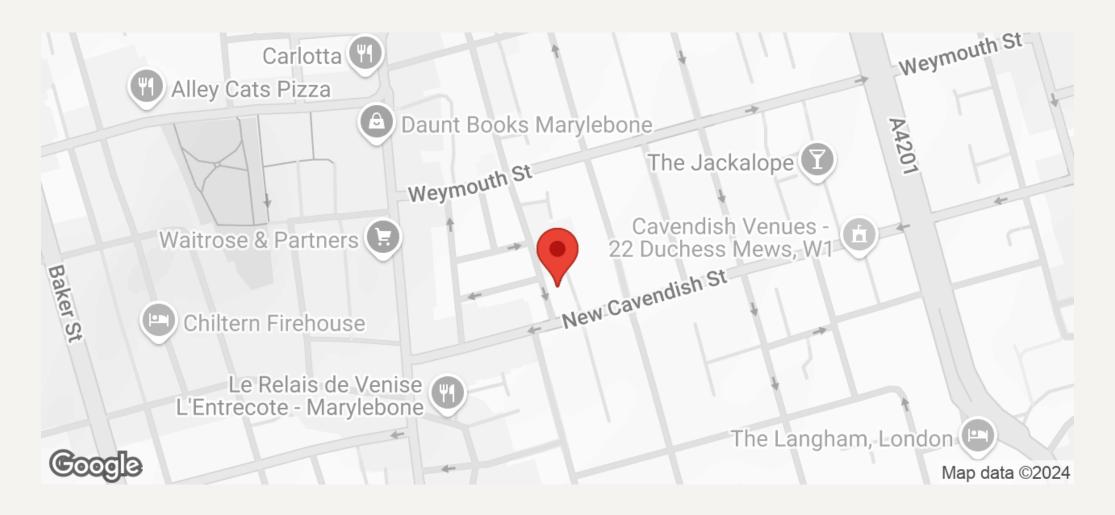

Unique opportunity to acquire a fourth floor flat in a mansion block containing 15 apartments. The apartment is served by a passenger lift and is approximately 844 sq ft (78 sq m).

The building is situated on the east side of Westmoreland Street at the junction with New Cavendish Street. Westmoreland Street is located moments from the boutique shops and restaurants of Marylebone Village. Bond Street and Oxford Circus underground stations together with access to the A40/M40 are within close proximity. The open spaces of Regents Park are also nearby. Residents parking permit available subject to usual consents.