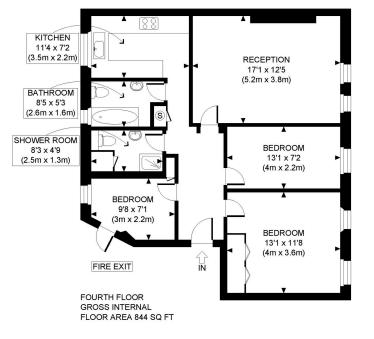

Unique opportunity to acquire a fourth floor flat in a mansion block containing 15 apartments. The apartment is served by a passenger lift and is approximately 844 sq ft (78 sq m).

The building is situated on the east side of Westmoreland Street at the junction with New Cavendish Street. Westmoreland Street is located moments from the boutique shops and restaurants of Marylebone Village. Bond Street and Oxford Circus underground stations together with access to the A40/M40 are within close proximity. The open spaces of Regents Park are also nearby. Residents parking permit available subject to usual consents.

APPROX. GROSS INTERNAL FLOOR AREA: 844 SQ FT/ 78 SQM

### PROPERTY PHOT PLANS COUK

ONE STOP SHOP FOR PROPERTY MARKETING

This plan is for illustrative purposes only and should be used as such by any prospective client.

Whilst every attempt has been made to ensure the accuracy of the Floor Plan contained here, measurements of the doors, windows, rooms and any other items are approximate and no responsibility is taken for any errors, omissions, or misstatement.