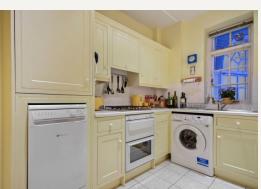

#### DESCRIPTION

The apartment comprises of a double bedroom, bathroom, separate kitchen, reception room. The apartment is available unfurnished.

The building is situated a stone's throw away from Marylebone High Street with its popular restaurants, cafes and exclusive boutiques. Bond Street and Baker Street underground stations are within close proximity with the green open spaces of Regents Park also nearby.