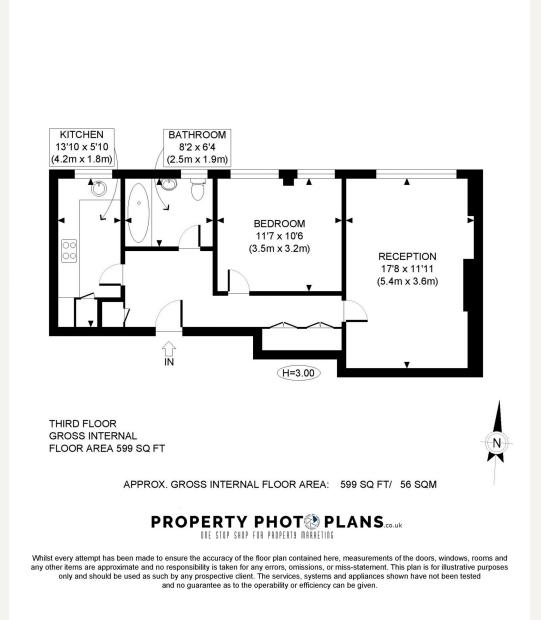

#### DESCRIPTION

The apartment comprises of a double bedroom, bathroom, separate kitchen, reception room. The apartment is available unfurnished.

The building is situated a stone's throw away from Marylebone High Street with its popular restaurants, cafes and exclusive boutiques. Bond Street and Baker Street underground stations are within close proximity with the green open spaces of Regents Park also nearby.