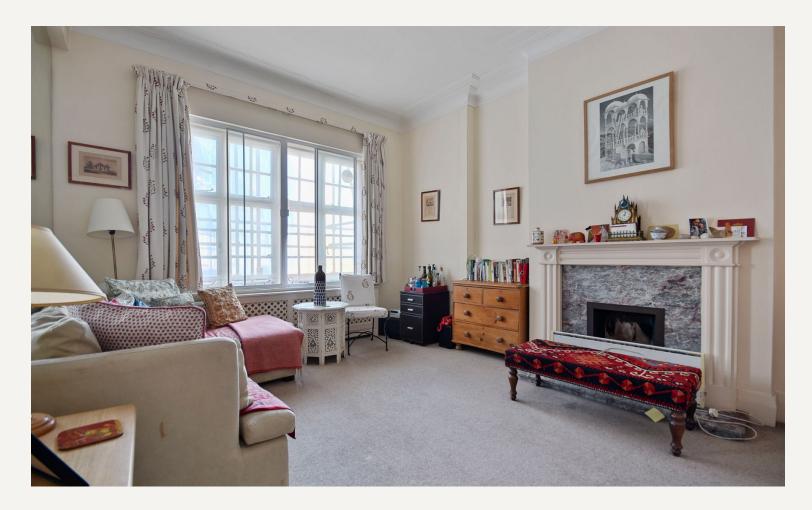

#### DESCRIPTION

The apartment comprises of a double bedroom, bathroom, separate kitchen, reception room. The apartment is available unfurnished.

The building is situated a stone's throw away from Marylebone High Street with its popular restaurants, cafes and exclusive boutiques. Bond Street and Baker Street underground stations are within close proximity with the green open spaces of Regents Park also nearby.

#### AMENITIES

Unfurnished Porter 1 Bedroom Moments from Marylebone High Street Lift EPC: C