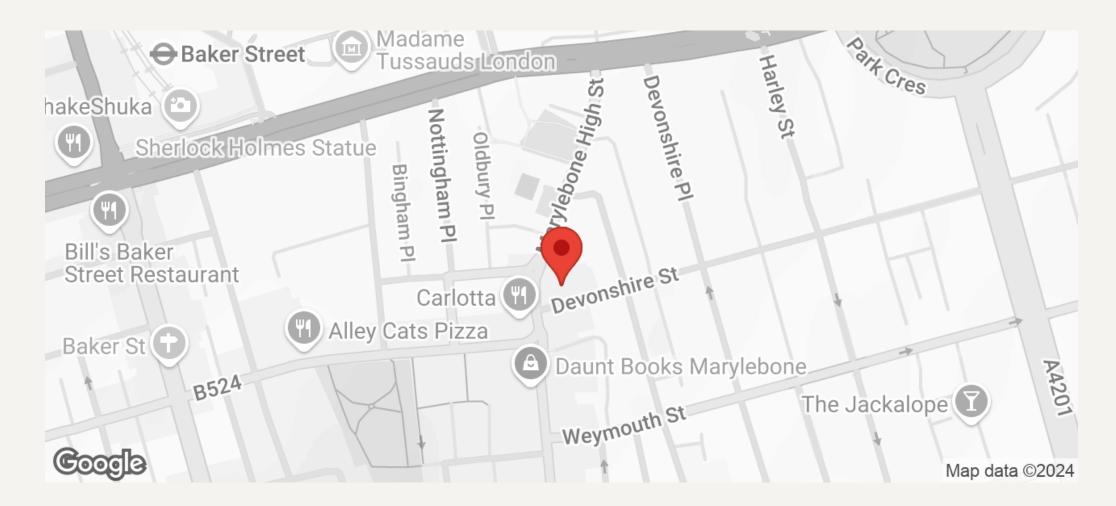

#### DESCRIPTION

The apartment comprises of a double bedroom, bathroom, separate kitchen, reception room. The apartment is available unfurnished.

The building is situated a stone's throw away from Marylebone High Street with its popular restaurants, cafes and exclusive boutiques. Bond Street and Baker Street underground stations are within close proximity with the green open spaces of Regents Park also nearby.