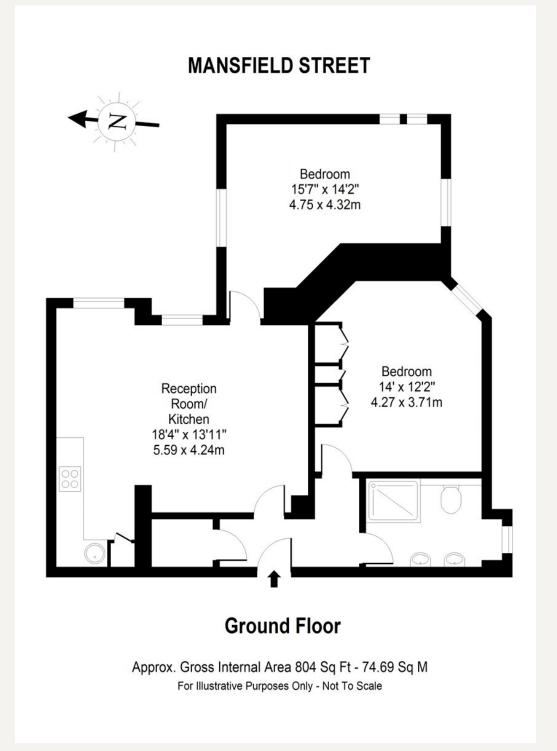

### DESCRIPTION

The accommodation comprises of two double bedrooms, a modern shower room, a fabulous open plan modern kitchen and spacious living room. The flat is furnished to a good standard with wooden floors throughout.