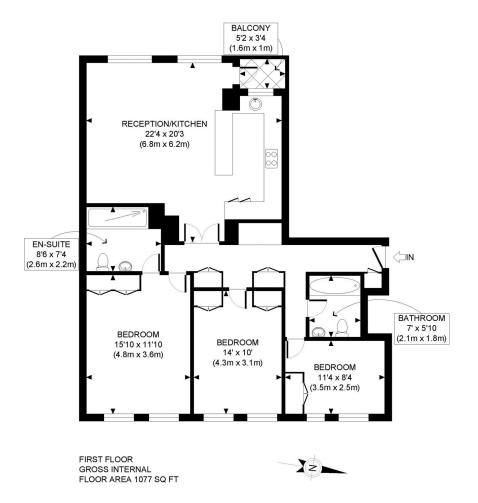

APPROX. GROSS INTERNAL FLOOR AREA: 1077 SQ FT/ 100 SQM

This plan is for illustrative purposes only and should be used as such by any prospective client.

Whilst every attempt has been made to ensure the accuracy of the Floor Plan contained here, measurements of the doors, windows, rooms and any other items are approximate and no responsibility is taken for any errors, omissions, or misstatement.

The services, systems and appliances shown have not been tested and no guarantee as to the operability or efficiency can be given.