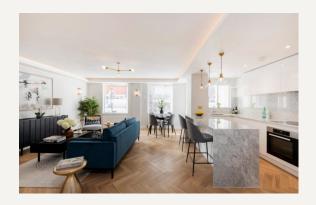

#### **DESCRIPTION**

This impressive and well-proportioned first floor apartment has been refurbished to an exacting standard, benefitting from high quality contemporary fittings and finishes, parquet flooring and an abundance of natural light. The apartment, of approximately 1,077 sq.ft.(100 sq.m.) offers principal bedroom with generous storage, ensuite shower room, two further double bedrooms, family bathroom, fully fitted sleek kitchen with breakfast counter appliances and doors to balcony, opening to large reception / dining room. The apartment lends itself well to modern living in Central London.

#### **AMENITIES**

3 Bedrooms

2 Bathrooms

Porter

Lift

Garage Space

Moments from Marylebone High Street