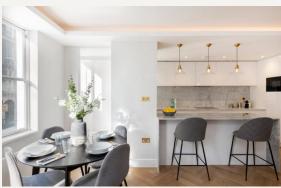

#### **DESCRIPTION**

This impressive and well-proportioned first floor apartment has been refurbished to an exacting standard, benefitting from high quality contemporary fittings and finishes, parquet flooring and an abundance of natural light. The apartment, of approximately 1,077 sq.ft.(100 sq.m.) offers principal bedroom with generous storage, ensuite shower room, two further double bedrooms, family bathroom, fully fitted sleek kitchen with breakfast counter appliances and doors to balcony, opening to large reception / dining room. The apartment lends itself well to modern living in Central London.

#### **AMENITIES**

3 Bedrooms

2 Bathrooms

Porter

Lift

Garage Space

Moments from Marylebone High Street