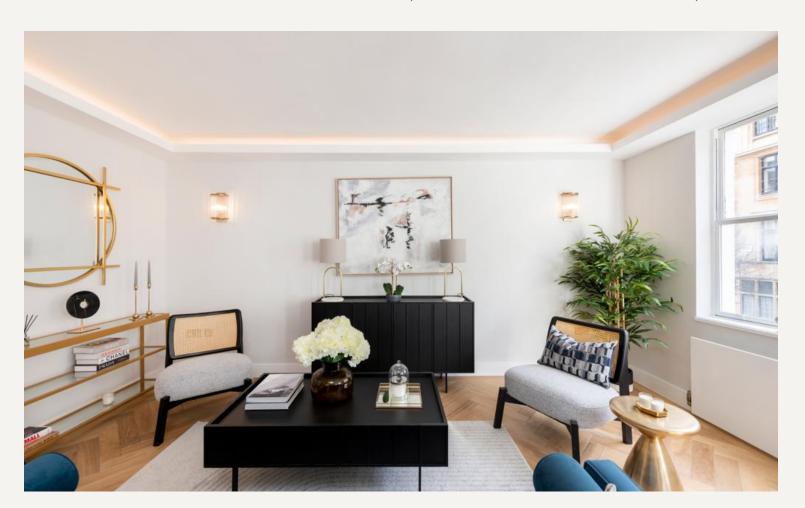

#### **DESCRIPTION**

This impressive and well-proportioned first floor apartment has been refurbished to an exacting standard, benefitting from high quality contemporary fittings and finishes, parquet flooring and an abundance of natural light. The apartment, of approximately 1,077 sq.ft.(100 sq.m.) offers principal bedroom with generous storage, ensuite shower room, two further double bedrooms, family bathroom, fully fitted sleek kitchen with breakfast counter appliances and doors to balcony, opening to large reception / dining room. The apartment lends itself well to modern living in Central London.

#### **AMENITIES**

3 Bedrooms

2 Bathrooms

Porter

Lift

Garage Space

Moments from Marylebone High Street