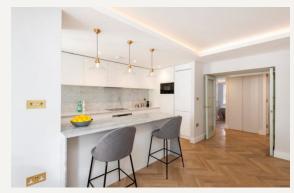

#### **DESCRIPTION**

This impressive and well-proportioned first floor apartment has been refurbished to an exacting standard, benefitting from high quality contemporary fittings and finishes, parquet flooring and an abundance of natural light. The apartment, of approximately 1,077 sq.ft.(100 sq.m.) offers principal bedroom with generous storage, ensuite shower room, two further double bedrooms, family bathroom, fully fitted sleek kitchen with breakfast counter appliances and doors to balcony, opening to large reception / dining room. The apartment lends itself well to modern living in Central London.