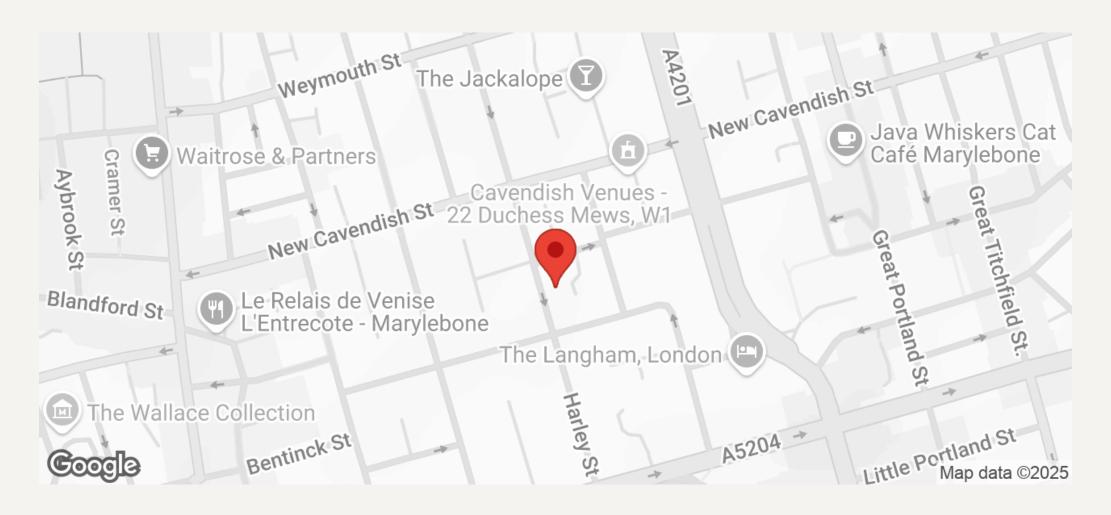

#### LOCATION

The property is located on the East side of Harley Street at the junction with Queen Anne Street. The shopping Facilities of Marylebone High Street and Oxford Street together with the open spaces of Regents Park are within close proximity.