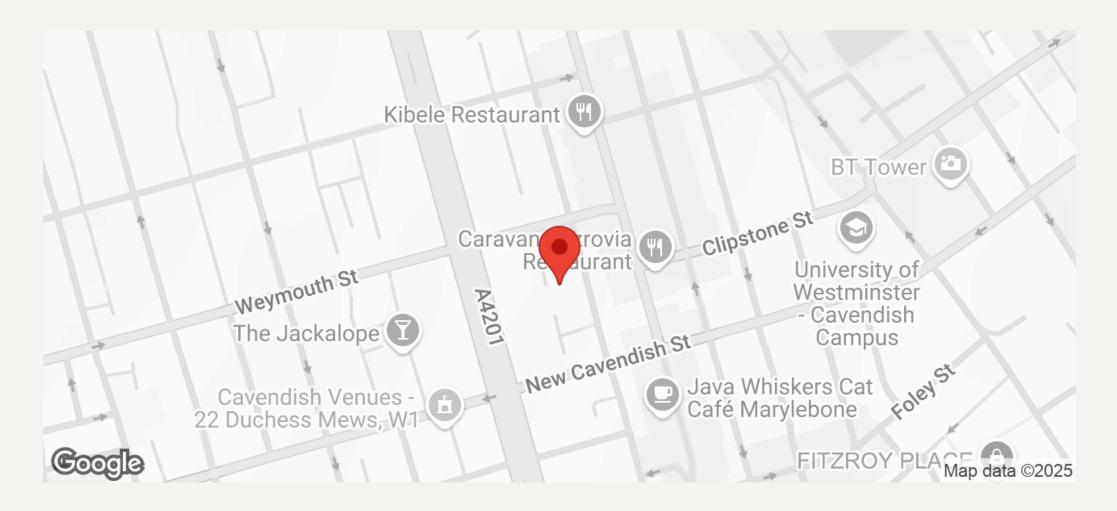

## DESCRIPTION

Sutiated on the second floor of this portered block. The apartment comprises of reception/bedroom, separate kitchen with integrated appliances and a bathroom.

The property is ideally situated moments away from Oxford Street with it's abundance of shops, fashionable restaurants, cafes and bars.

Great Portland Street and Regent's Park Underground stations are a short walk away as are the open spaces of Regents Park.