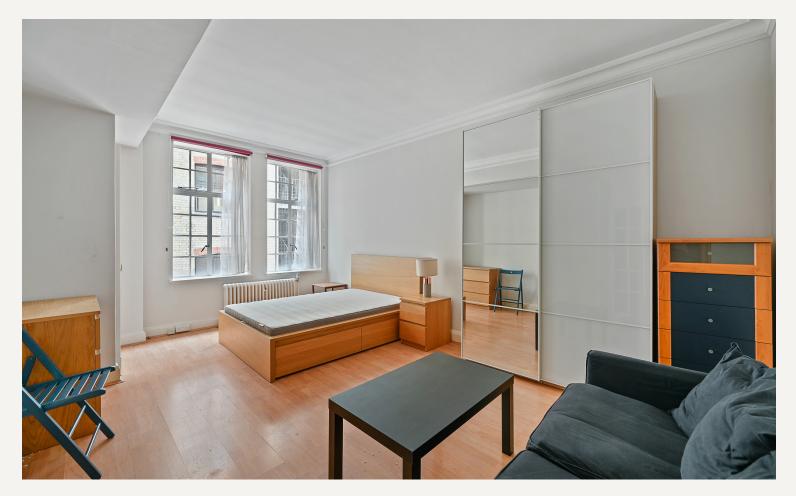

## DESCRIPTION

Sutiated on the second floor of this portered block. The apartment comprises of reception/bedroom, separate kitchen with integrated appliances and a bathroom.

The property is ideally situated moments away from Oxford Street with it's abundance of shops, fashionable restaurants, cafes and bars.