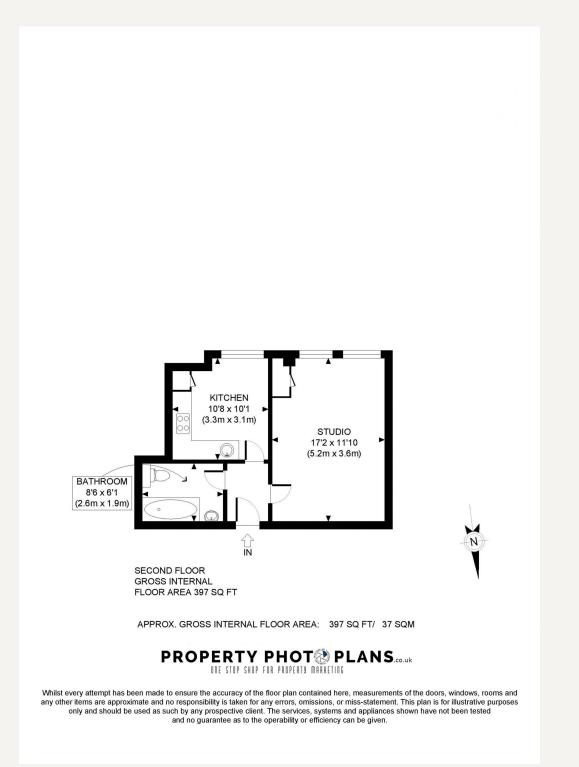

## DESCRIPTION

Sutiated on the second floor of this portered block. The apartment comprises of reception/bedroom, separate kitchen with integrated appliances and a bathroom.

The property is ideally situated moments away from Oxford Street with it's abundance of shops, fashionable restaurants, cafes and bars.