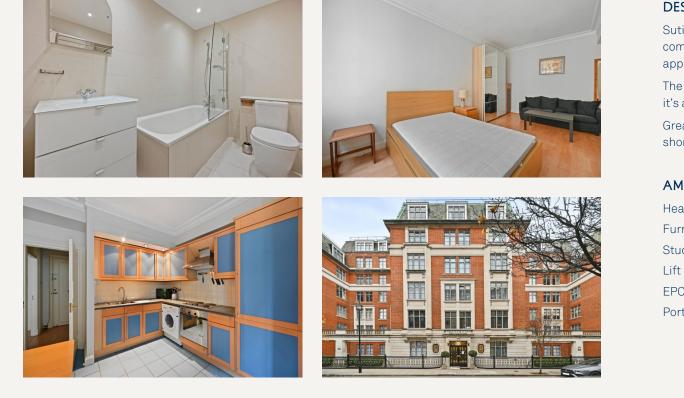

## DESCRIPTION

Sutiated on the second floor of this portered block. The apartment comprises of reception/bedroom, separate kitchen with integrated appliances and a bathroom.

The property is ideally situated moments away from Oxford Street with it's abundance of shops, fashionable restaurants, cafes and bars.

## AMENITIES

Heating & Hot Water included Furnished Studio Lift EPC: C Porter

> 33 New Cavendish Street London, W1G 9TS 020 7486 4111 jeremyjames@jeremy-james.co.uk